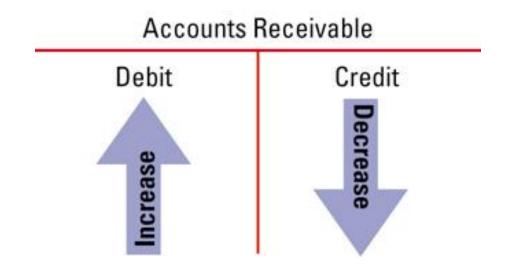

## SALES OF MERCHANDISE ON ACCOUNT page 271

#### SALE ON ACCOUNT

page 273

November 3. Sold merchandise on account to Village Crafts, \$540.00, plus sales tax, \$32.40; total, \$572.40. Sales Invoice No. 76.

|   |                   |                     | URNAL       | PAGE 11       |                                 |                 |                                |  |  |  |  |
|---|-------------------|---------------------|-------------|---------------|---------------------------------|-----------------|--------------------------------|--|--|--|--|
|   | - 1               | н                   |             |               | 1                               | 2               | 3                              |  |  |  |  |
|   | DATE              | ACCOUNT DEBITED     | SALE<br>NO. | POST.<br>REF. | ACCOUNTS<br>RECEIVABLE<br>DEBIT | SALES<br>CREDIT | SALES TAX<br>PAYABLE<br>CREDIT |  |  |  |  |
|   | $N_{ov.}^{20-}$ 3 | v. 3 Village Crafts |             |               | 57240                           | 54000           | 3 2 40                         |  |  |  |  |
| 2 | 1                 | 2                   | 3           |               | 4                               | 5               | 6                              |  |  |  |  |