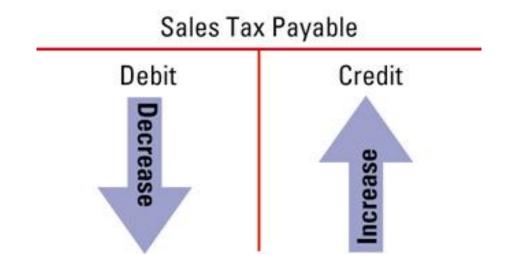

### SALES TAX

page 270





## SALES OF MERCHANDISE ON ACCOUNT page 271



#### SALES JOURNAL

page 272

|   |      |                 | SA          | LES JC        | URNAL                           |                 | PAGE                           |   |
|---|------|-----------------|-------------|---------------|---------------------------------|-----------------|--------------------------------|---|
|   |      |                 |             |               | -1                              | 2               | 3                              |   |
|   | DATE | ACCOUNT DEBITED | SALE<br>NO. | POST.<br>REF. | ACCOUNTS<br>RECEIVABLE<br>DEBIT | SALES<br>CREDIT | SALES TAX<br>PAYABLE<br>CREDIT |   |
| 1 |      |                 |             |               |                                 |                 |