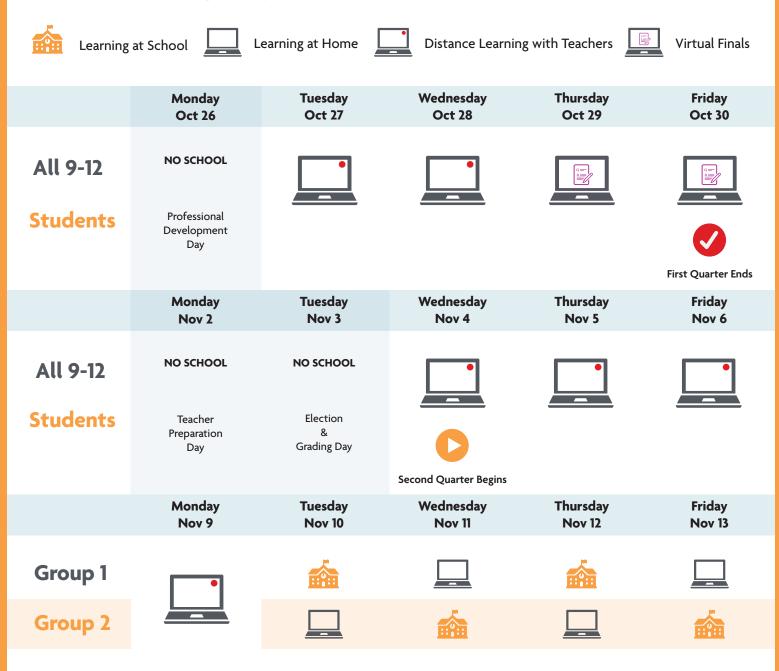

## In-person High School Calendar

Parkway will use the following calendar during starting **October 26**. Please be patient with us during this process as it will allow us time to monitor health conditions before having our students return full-time. The student population at your school will be split into two groups. During October 22 and 23, students will experience distance learning with teachers.

When the new quarter begins November 4, the school day will start at 7:35 AM and end at 2:25 PM.

As soon as we can safely return to full capacity in our high schools, we will transition to a full-time schedule. Our goal is to do this during the second quarter.