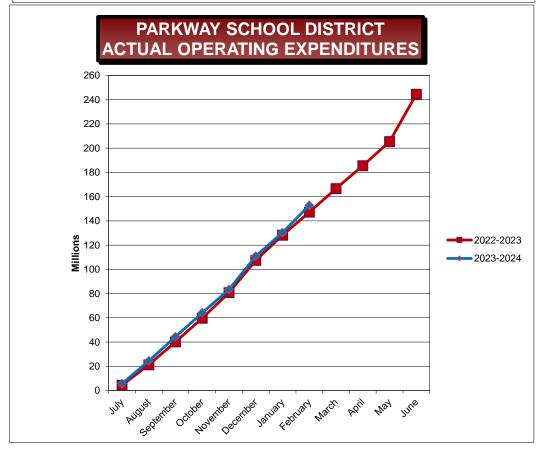

### **Abstract**

The February financials are attached. The prior year data has been updated to reflect the final fiscal year 2023. You will notice that our revenues from our local sources have decreased as compared to last year. Our local collections are down by over \$15 million as compared to last year. The latest report on payments paid under protest has been posted, and the amount for our district is \$52 million. This has increased substantially over the prior year. In addition, we have a net payback of \$3.4 million for prior years protest tax settlements. We may want to consider a reserve for protest tax settlements once we receive the payment for the outstanding taxes in the spring. Our M&M Surplus revenue has decreased substantially from prior year. Our federal revenues and other revenues are lower than last year due to lower ESSER funds remaining and delayed submission of grants. The largest difference is the timing of the other transportation revenue received in prior year and not in this year. Expenditures are slightly higher than last year, but are in line with the budget. One item of note is that capital expenditures are lower than last year due to lower payments on bond projects and the annual bus delivery has not been received yet.

#### EXPENDITURE SUMMARY BY OBJECT TOTAL ALL FUNDS February 29, 2024

|                                           | BUDGET<br>2023-2024 | ACTUAL<br>EXPENDITURES<br>YTD 2/29/2024 | %<br>EXPENDED<br>2023-2024 | ACTUAL** EXPENDITURES 06/30/2023 | ACTUAL<br>EXPENDITURES<br>YTD 2/28/2023 | %<br>EXPENDED<br>2022-2023 | CHANGE FROM PRIC | DR YEAR<br>% |
|-------------------------------------------|---------------------|-----------------------------------------|----------------------------|----------------------------------|-----------------------------------------|----------------------------|------------------|--------------|
|                                           | 2023-2024           | 110 2/23/2024                           | 2023-2024                  | 00/30/2023                       | 110 2/20/2023                           | 2022-2023                  | Ý                | 70           |
| SALARIES                                  |                     |                                         |                            |                                  |                                         |                            |                  |              |
| Certificated                              | 124,808,098         | 71,208,882                              | 57.05%                     | 118,628,031                      | 69,338,217                              | 58.45%                     | 1,870,665        | 2.70%        |
| Classified                                | 38,222,775          | 22,478,509                              | 58.81%                     | 34,855,333                       | 21,729,861                              | 62.34%                     | 748,648          | 3.45%        |
| TOTAL SALARIES                            | 163,030,873         | 93,687,391                              | 57.47%                     | 153,483,364                      | 91,068,078                              | 59.33%                     | 2,619,313        | 2.88%        |
| BENEFITS                                  |                     |                                         |                            |                                  |                                         |                            |                  |              |
| Retirement, Social Security, and Medicare | 42,159,989          | 15,778,550                              | 37.43%                     | 25,956,135                       | 15,398,073                              | 59.32%                     | 380,477          | 2.47%        |
| Medical, Dental, WC, and Life Insurance   | 13,972,993          | 15,384,988                              | 110.11%                    | 25,257,427                       | 15,376,446                              | 60.88%                     | 8,542            | 0.06%        |
| TOTAL BENEFITS                            | 56,132,982          | 31,163,538                              | 55.52%                     | 51,213,562                       | 30,774,519                              | 60.09%                     | 389,019          | 1.26%        |
| PURCHASED SERVICES                        |                     |                                         |                            |                                  |                                         |                            |                  |              |
| Substitute Services                       | 3,477,181           | 2,075,793                               | 59.70%                     | 2,981,134                        | 1,815,042                               | 60.88%                     | 260,751          | 14.37%       |
| Tuition                                   | 913,126             | 258,035                                 | 28.26%                     | 520,139                          | 175,065                                 | 33.66%                     | 82,970           | 47.39%       |
| Professional Services                     | 3,589,817           | 1,377,022                               | 38.36%                     | 2,599,582                        | 1,332,236                               | 51.25%                     | 44,786           | 3.36%        |
| Audit                                     | 45,000              | 40,000                                  | 88.89%                     | 33,500                           | 31,000                                  | 92.54%                     | 9,000            | 29.03%       |
| Technical Services                        | 143,254             | 121,125                                 | 84.55%                     | 80,868                           | 65,786                                  | 81.35%                     | 55,339           | 84.12%       |
| Legal Services                            | 200,000             | 94,569                                  | 47.28%                     | 210,837                          | 94,629                                  | 44.88%                     | (60)             | -0.06%       |
| Property Services                         | 4,223,236           | 2,085,188                               | 49.37%                     | 3,041,511                        | 1,931,351                               | 63.50%                     | 153,837          | 7.97%        |
| Travel & Contracted Trans.                | 2,095,801           | 884,613                                 | 42.21%                     | 2,597,126                        | 1,190,198                               | 45.83%                     | (305,585)        | -25.68%      |
| Property Insurance                        | 1,161,562           | 1,215,243                               | 104.62%                    | 1,009,105                        | 1,009,105                               | 100.00%                    | 206,138          | 20.43%       |
| Liability Insurance                       | 1,228,993           | 1,130,466                               | 91.98%                     | 800,254                          | 800,254                                 | 100.00%                    | 330,212          | 41.26%       |
| Other Purchased Services                  | 5,803,259           | 2,723,695                               | 46.93%                     | 4,369,997                        | 2,351,129                               | 53.80%                     | 372,566          | 15.85%       |
| TOTAL PURCHASED SERVICES                  | 22,881,229          | 12,005,749                              | 52.47%                     | 18,244,053                       | 10,795,795                              | 59.17%                     | 1,209,954        | 11.21%       |
| CONSUMABLES                               |                     |                                         |                            |                                  |                                         |                            |                  |              |
| General Supplies                          | 8,233,233           | 3,874,847                               | 47.06%                     | 6,197,631                        | 4,424,157                               | 71.38%                     | (549,310)        | -12.42%      |
| Instructional Supplies                    | 8,136,856           | 5,529,033                               | 67.95%                     | 5,010,834                        | 4,205,079                               | 83.92%                     | 1,323,954        | 31.48%       |
| Textbooks and Library Books               | 1,978,023           | 956,299                                 | 48.35%                     | 775,147                          | 547,884                                 | 70.68%                     | 408,415          | 74.54%       |
| Gasoline/Diesel                           | 858,503             | 461,881                                 | 53.80%                     | 763,665                          | 466,254                                 | 61.05%                     | (4,373)          | -0.94%       |
| Energy Services                           | 3,917,000           | 2,393,328                               | 61.10%                     | 3,731,593                        | 2,237,294                               | 59.96%                     | 156,034          | 6.97%        |
| Food Service Supplies                     | 2,648,800           | 1,177,492                               | 44.45%                     | 2,175,174                        | 1,304,567                               | 59.98%                     | (127,075)        | -9.74%       |
| TOTAL CONSUMABLES                         | 25,772,414          | 14,392,880                              | 55.85%                     | 18,654,044                       | 13,185,235                              | 70.68%                     | 1,207,645        | 9.16%        |
| SUBTOTAL OPERATING EXPENSES               | 267,817,498         | 151,249,558                             | 56.47%                     | 241,595,023                      | 145,823,627                             | 60.36%                     | 5,425,931        | 3.72%        |
| STUDENT ACTIVITIES                        | 3,500,000           | 1,544,828                               | 44.14%                     | 2,969,149                        | 1,361,222                               | 45.85%                     | 183,606          | -1.71%       |
| ANTICIPATED EXPENDITURE SAVINGS           | (3,500,000)         | -                                       | 0.00%                      |                                  | -                                       | 0.00%                      | -                | 0.00%        |
| TOTAL OPERATING EXPENSES                  | 267,817,498         | 152,794,386                             | 57.05%                     | 244,564,172                      | 147,184,849                             | 60.18%                     | 5,609,537        | 3.81%        |
| CAPITAL OUTLAY - NON BOND EXPENSES        |                     |                                         |                            |                                  |                                         |                            |                  |              |
| Land Improvement                          | 175,000             | 1,000                                   | 0.57%                      | 49,750                           | 49,750                                  | 100.00%                    | (48,750)         | 100.00%      |
| Building Alterations                      | 2,174,000           | 513,955                                 | 23.64%                     | 1,986,261                        | 1,934,794                               | 97.41%                     | (1,420,839)      | -73.44%      |
| General Equipment                         | 1,170,341           | 527,120                                 | 45.04%                     | 1,119,031                        | 922,920                                 | 82.47%                     | (395,800)        | -42.89%      |
| Instructional Equipment                   | 187,378             | 133,201                                 | 71.09%                     | 196,576                          | 114,255                                 | 58.12%                     | 18,946           | 16.58%       |
| Technology Equipment                      | 17,498              | 75,025                                  | 428.76%                    | 798,915                          | 702,762                                 | 87.96%                     | (627,737)        | -89.32%      |
| Student Activity                          | -                   | 151,111                                 | 0.00%                      | 210,608                          | 105,247                                 | 49.97%                     | 45,864           | 43.58%       |
| Vehicles                                  | 282,716             | 100,069                                 | 35.40%                     | 178,385                          | 178,385                                 | 100.00%                    | (78,316)         | -43.90%      |
| School Buses                              | 1,340,546           |                                         | 0.00%                      | 1,204,273                        | 160,076                                 | 13.29%                     | (160,076)        | -100.00%     |
| TOTAL CAPITAL OUTLAY                      | 5,347,479           | 1,501,481                               | 28.08%                     | 5,743,799                        | 4,168,189                               | 72.57%                     | (2,666,708)      | -63.98%      |
| 2018 BOND ISSUE EXPENDITURES              | 6,906,435           | 4,558,556                               | 66.00%                     | 31,073,719                       | 23,067,024                              | 74.23%                     | (18,508,468)     | -80.24%      |
| 2022 BOND ISSUE EXPENDITURES              | 51,076,237          | 15,543,161                              | 30.43%                     | 5,145,811                        | 8,203                                   | 0.16%                      | 15,534,958       | 189381.42%   |
| CAPITAL FUND - BUS LEASES                 | 119,928             | 119,928                                 | 100.00%                    | 164,490                          | 1,088,758                               | 661.90%                    | (968,830)        | -88.98%      |
| DEBT SERVICE - GO BONDS                   | 26,607,185          | 26,592,228                              | 99.94%                     | 22,426,460                       | 22,425,824                              | 100.00%                    | 4,166,404        | 18.58%       |
| GRAND TOTAL EXPENSES                      | 357,874,762         | 201,109,740                             | 56.20%                     | 309,118,453                      | 197,942,847                             | 64.03%                     | 3,166,893        | 1.60%        |