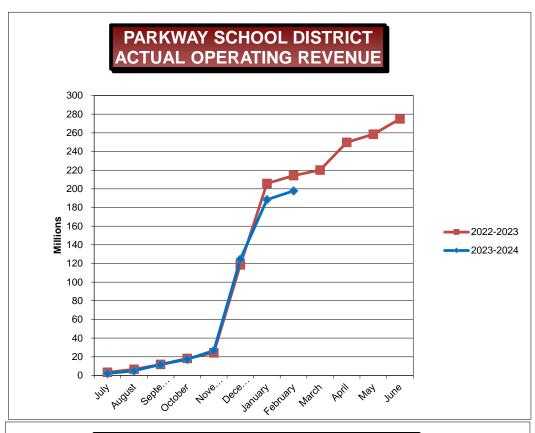

### **Abstract**

The February financials are attached. The prior year data has been updated to reflect the final fiscal year 2023. You will notice that our revenues from our local sources have decreased as compared to last year. Our local collections are down by over \$15 million as compared to last year. The latest report on payments paid under protest has been posted, and the amount for our district is \$52 million. This has increased substantially over the prior year. In addition, we have a net payback of \$3.4 million for prior years protest tax settlements. We may want to consider a reserve for protest tax settlements once we receive the payment for the outstanding taxes in the spring. Our M&M Surplus revenue has decreased substantially from prior year. Our federal revenues and other revenues are lower than last year due to lower ESSER funds remaining and delayed submission of grants. The largest difference is the timing of the other transportation revenue received in prior year and not in this year. Expenditures are slightly higher than last year, but are in line with the budget. One item of note is that capital expenditures are lower than last year due to lower payments on bond projects and the annual bus delivery has not been received yet.

#### PARKWAY SCHOOL DISTRICT MODIFIED ACCRUAL REVENUE SCHEDULE TOTAL ALL FUNDS

|                                                |                          | YEAR TO DAT              | E 2/29/2024      |                         |                            | YEAR TO DATE 2/28/2023   |                  |                         | _                         |                    |  |
|------------------------------------------------|--------------------------|--------------------------|------------------|-------------------------|----------------------------|--------------------------|------------------|-------------------------|---------------------------|--------------------|--|
|                                                | BUDGETED                 | REVENUE                  | %                | BALANCE TO              | REVENUE                    | REVENUE                  | %                | BALANCE TO              | CHANGE FROM PR            | IOR YEAR           |  |
|                                                | REVENUE                  | REALIZED                 | REALIZED         | BE REALIZED             | 6/30/23                    | REALIZED                 | REALIZED         | BE REALIZED             | \$                        | %                  |  |
|                                                |                          |                          |                  |                         |                            |                          |                  |                         |                           |                    |  |
| LOCAL                                          |                          |                          |                  |                         |                            |                          |                  |                         |                           |                    |  |
| Property Taxes                                 | 199,123,710              | 156,776,982              | 78.73%           | 42,346,728              | 191,706,318                | 167,632,120              | 87.44%           | 24,074,198              | (10,855,138)              | -6.48%             |  |
| Delinquent Property Taxes                      | -                        | (3,360,166)              | 0.00%            | 3,360,166               | 785,752                    |                          | 0.00%            | 785,752                 | (3,360,166)               | 0.00%              |  |
| Prop C                                         | 19,085,300               | 11,407,884               | 59.77%           | 7,677,416               | 20,653,883                 | 10,449,555               | 50.59%           | 10,204,328              | 958,329                   | 9.17%              |  |
| M&M Surtax                                     | 5,862,389                | 2,818,643                | 48.08%           | 3,043,746               | 5,685,768                  | 4,232,655                | 74.44%           | 1,453,113               | (1,414,012)               | -33.41%            |  |
| Food Service<br>Other Local                    | 4,173,309                | 2,829,915                | 67.81%<br>51.27% | 1,343,394               | 3,542,580                  | 2,185,318                | 61.69%<br>47.81% | 1,357,262               | 644,597                   | 29.50%<br>20.11%   |  |
| VICC-VST Revenue                               | 5,293,221                | 2,713,903                | 28.00%           | 2,579,318               | 4,726,110                  | 2,259,434                | 47.81%<br>38.73% | 2,466,676               | 454,469<br>(770,653)      | -34.70%            |  |
| TOTAL LOCAL                                    | 5,180,823<br>238,718,752 | 1,450,412<br>174,637,573 | 73.16%           | 3,730,411<br>64,081,179 | 5,734,943<br>232,835,354   | 2,221,065<br>188,980,147 | 81.16%           | 3,513,878<br>43,855,207 | (770,652)<br>(14,342,573) | -34.70%<br>-7.59%  |  |
| TOTAL LOCAL                                    | 230,/10,/32              | 174,037,373              | 73.10%           | 04,001,175              | 232,033,334                | 100,300,147              | 81.10%           | 43,633,207              | (14,342,373)              | -7.33%             |  |
| INTEREST                                       | 6,297,760                | 5,997,033                | 95.22%           | 300,727                 | 5,332,213                  | 2,702,042                | 50.67%           | 2,630,171               | 3,294,991                 | 121.94%<br>0.00%   |  |
| COUNTY                                         | 3,542,740                | 1,380,609                | 38.97%           | 2,162,131               | 3,805,545                  | 1,279,962                | 33.63%           | 2,525,583               | 100,647                   | 7.86%              |  |
|                                                | 5,2 12,1 12              | _,,                      |                  | _,,                     | 2,222,232                  | _,,                      |                  | _,===,===               |                           |                    |  |
| STATE                                          |                          |                          |                  |                         |                            |                          |                  |                         |                           |                    |  |
| Basic Formula                                  | 2,017,989                | 1,421,414                | 70.44%           | 596,575                 | 2,544,950                  | 1,837,423                | 72.20%           | 707,527                 | (416,009)                 | -22.64%            |  |
| Classroom Trust                                | 6,694,370                | 4,459,617                | 66.62%           | 2,234,753               | 6,601,549                  | 4,402,417                | 66.69%           | 2,199,132               | 57,200                    | 1.30%              |  |
| Transportation                                 | 4,900,000                | 2,879,325                | 58.76%           | 2,020,675               | 4,942,384                  | 3,277,414                | 66.31%           | 1,664,970               | (398,089)                 | -12.15%            |  |
| Other State                                    | 2,051,406                | 967,250                  | 47.15%           | 1,084,156               | 1,636,838                  | 935,321                  | 57.14%           | 701,517                 | 31,929                    | 3.41%              |  |
| TOTAL STATE                                    | 15,663,765               | 9,727,606                | 62.10%           | 5,936,159               | 15,725,721                 | 10,452,575               | 66.47%           | 5,273,146               | (724,969)                 | -6.94%             |  |
| FEDERAL                                        |                          |                          |                  |                         |                            |                          |                  |                         |                           |                    |  |
| Federal Food Service                           | 2,302,891                | 1,217,309                | 52.86%           | 1,085,582               | 3,834,617                  | 2,398,255                | 62.54%           | 1,436,362               | (1,180,946)               | -49.24%            |  |
| Other Federal Entitlements                     | 9,190,124                | 1,192,664                | 12.98%           | 7,997,460               | 6,134,525                  | 4,087,801                | 66.64%           | 2,046,724               | (2,895,137)               | -70.82%            |  |
| TOTAL FEDERAL                                  | 11,493,015               | 2,409,973                | 20.97%           | 9,083,042               | 9,969,142                  | 6,486,056                | 65.06%           | 3,483,086               | (4,076,083)               | -62.84%            |  |
|                                                |                          |                          |                  |                         |                            |                          |                  |                         |                           |                    |  |
| OTHER FINANCING SOURCES                        | 2 - 2 2 4 - 2            | 4 222 257                | 40.650/          | 4 000 000               |                            | 2 407 202                |                  |                         | (055,000)                 |                    |  |
| Transportation Reimbursement                   | 2,508,450                | 1,220,367                | 48.65%           | 1,288,083               | 4,194,774                  | 2,187,290                | 52.14%           | 2,007,484               | (966,923)                 | -44.21%            |  |
| Tuition From Other Districts                   | 28,930                   | 7,020                    | 24.27%           | 21,910                  | 17,701                     | 17,701                   | 100.00%          | 2 202                   | (10,681)                  | -60.34%            |  |
| Sale Of Property TOTAL OTHER FINANCING SOURCES | 5,359<br>2,542,739       | 4,896<br>1,232,283       | 91.36%<br>48.46% | <u>463</u><br>1,310,456 | <u>13,337</u><br>4,225,812 | 10,955<br>2,215,946      | 82.14%<br>52.44% | 2,382                   | (6,059)<br>(983,663)      | -55.31%<br>-44.39% |  |
| TOTAL OTHER FINANCING SOURCES                  | 2,342,733                | 1,232,283                | 46.40%           | 1,310,430               | 4,223,612                  | 2,213,340                | 32.44/6          | 2,009,800               | (963,003)                 | -44.35%            |  |
| SUB-TOTAL OPERATING REVENUE                    | 278,258,771              | 195,385,077              | 70.22%           | 82,873,694              | 271,893,787                | 212,116,728              | 78.01%           | 59,777,059              | (16,731,650)              | -7.89%             |  |
| STUDENT ACTIVITIES                             | 3,500,000                | 2,436,548                | 69.62%           | 1,063,452               | 3,635,297                  | 2,070,785                | 56.96%           | 1,564,512               | 365,763                   | 17.66%             |  |
| TOTAL OPERATING REVENUE                        | 281,758,771              | 197,821,625              | 70.21%           | 83,937,146              | 275,529,084                | 214,187,513              | 77.74%           | 61,341,571              | (16,365,887)              | -7.64%             |  |
| NON-OPERATING REVENUES                         |                          |                          |                  |                         |                            |                          |                  |                         |                           |                    |  |
| 2018 Bond Issue Interest/Premium               | 50,000                   | 27,913                   | 55.83%           | 22,087                  | 601,035                    | 581,519                  | 96.75%           | 19,516                  | (553,606)                 | -95.20%            |  |
| 2022 Bond Issue Interest/Premium               | 1,000,000                | 3,076,779                | 33.03/6          | (2,076,779)             | 9,584,634                  | 301,313                  | 30.7376          | 13,310                  | (333,000)                 | 0.00%              |  |
| 2022 Sale of Bonds                             | -                        | -                        |                  | (2)0.0)5/               | 90,000,000                 | _                        |                  |                         |                           | 0.00%              |  |
| Debt Service Property Taxes                    | 30,014,341               | 23,629,670               | 78.73%           | 6,384,671               | 27,250,633                 | 23,828,522               | 87.44%           | 3,422,111               | (198,852)                 | -0.83%             |  |
| Debt Service Delinquent Prop. Taxes            | -                        | (507,258)                | 0.00%            | 507,258                 | 111,693                    | -                        | 0.00%            | 111,693                 | (507,258)                 | 0.00%              |  |
| Debt Service Interest/Premium                  | 900,000                  | 774,473                  | 86.05%           | 125,527                 | 953,549                    | 425,594                  | 44.63%           | 527,955                 | 348,879                   | 81.97%             |  |
| Debt Service County Revenue                    | 737,671                  | 163,375                  | 22.15%           | 574,296                 | 754,399                    | 157,532                  | 20.88%           | 596,867                 | 5,843                     | 3.71%              |  |
| Cap. Projects Property Taxes                   | 2,921,804                | 2,301,021                | 78.75%           | 620,783                 | 3,392,115                  | 2,966,098                | 87.44%           | 426,017                 | (665,077)                 | -22.42%            |  |
| Cap. Projects Delinquent Prop. Taxes           | -                        | (49,032)                 | 0.00%            | -                       | 13,905                     | -                        | 0.00%            | 13,905                  | (49,032)                  | 0.00%              |  |
| Capital Projects Local                         | 292,320                  | 37,016                   | 12.66%           | 255,304                 | 449,484                    | 338,001                  | 75.20%           | 111,483                 | (300,985)                 | -89.05%            |  |
| Capital Projects M&M Surtax                    | -                        | 41,359                   | 0.00%            | (41,359)                |                            |                          |                  |                         |                           |                    |  |
| Capital Projects County                        | 99,897                   | 20,340                   | 20.36%           | 79,557                  |                            |                          |                  | -                       | 20,340                    | 0.00%              |  |
| Capital Projects Federal/Other                 | -                        | -                        | 0.00%            | -                       |                            |                          |                  | -                       | -                         | 0.00%              |  |
| Capital Interest/Premium                       | 462,562                  | 1,219                    | 0.26%            | 461,343                 | 2,918                      | 963                      | 33.00%           | 1,955                   | 256                       | 26.58%             |  |
| TOTAL ALL REVENUE SOURCES                      | 318,237,366              | 227,338,500              | 71.44%           | 90,898,866              | 408,643,450                | 242,485,742              | 59.34%           | 166,157,708             | (15,147,241)              | -6.25%             |  |