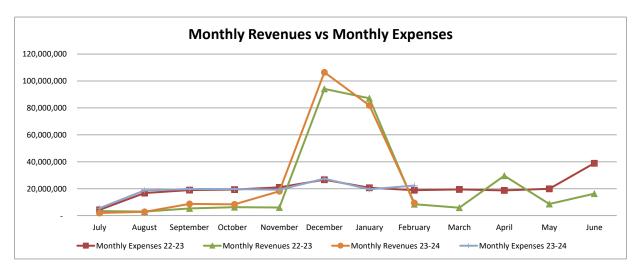

#### PARKWAY SCHOOL DISTRICT MODIFIED ACCRUAL REVENUE SCHEDULE TOTAL ALL FUNDS

|                                                |                          | YEAR TO DAT              | E 2/29/2024      |                         |                            | YEAR TO DATE 2/28/2023   |                  |                         | _                         |                    |  |
|------------------------------------------------|--------------------------|--------------------------|------------------|-------------------------|----------------------------|--------------------------|------------------|-------------------------|---------------------------|--------------------|--|
|                                                | BUDGETED                 | REVENUE                  | %                | BALANCE TO              | REVENUE                    | REVENUE                  | %                | BALANCE TO              | CHANGE FROM PR            | IOR YEAR           |  |
|                                                | REVENUE                  | REALIZED                 | REALIZED         | BE REALIZED             | 6/30/23                    | REALIZED                 | REALIZED         | BE REALIZED             | \$                        | %                  |  |
|                                                |                          |                          |                  |                         |                            |                          |                  |                         |                           |                    |  |
| LOCAL                                          |                          |                          |                  |                         |                            |                          |                  |                         |                           |                    |  |
| Property Taxes                                 | 199,123,710              | 156,776,982              | 78.73%           | 42,346,728              | 191,706,318                | 167,632,120              | 87.44%           | 24,074,198              | (10,855,138)              | -6.48%             |  |
| Delinquent Property Taxes                      | -                        | (3,360,166)              | 0.00%            | 3,360,166               | 785,752                    |                          | 0.00%            | 785,752                 | (3,360,166)               | 0.00%              |  |
| Prop C                                         | 19,085,300               | 11,407,884               | 59.77%           | 7,677,416               | 20,653,883                 | 10,449,555               | 50.59%           | 10,204,328              | 958,329                   | 9.17%              |  |
| M&M Surtax                                     | 5,862,389                | 2,818,643                | 48.08%           | 3,043,746               | 5,685,768                  | 4,232,655                | 74.44%           | 1,453,113               | (1,414,012)               | -33.41%            |  |
| Food Service<br>Other Local                    | 4,173,309                | 2,829,915                | 67.81%<br>51.27% | 1,343,394               | 3,542,580                  | 2,185,318                | 61.69%<br>47.81% | 1,357,262               | 644,597                   | 29.50%<br>20.11%   |  |
| VICC-VST Revenue                               | 5,293,221                | 2,713,903                | 28.00%           | 2,579,318               | 4,726,110                  | 2,259,434                | 47.81%<br>38.73% | 2,466,676               | 454,469<br>(770,653)      | -34.70%            |  |
| TOTAL LOCAL                                    | 5,180,823<br>238,718,752 | 1,450,412<br>174,637,573 | 73.16%           | 3,730,411<br>64,081,179 | 5,734,943<br>232,835,354   | 2,221,065<br>188,980,147 | 81.16%           | 3,513,878<br>43,855,207 | (770,652)<br>(14,342,573) | -34.70%<br>-7.59%  |  |
| TOTAL LOCAL                                    | 230,/10,/32              | 174,037,373              | 73.10%           | 04,001,175              | 232,033,334                | 100,300,147              | 81.10%           | 43,633,207              | (14,342,373)              | -7.33%             |  |
| INTEREST                                       | 6,297,760                | 5,997,033                | 95.22%           | 300,727                 | 5,332,213                  | 2,702,042                | 50.67%           | 2,630,171               | 3,294,991                 | 121.94%<br>0.00%   |  |
| COUNTY                                         | 3,542,740                | 1,380,609                | 38.97%           | 2,162,131               | 3,805,545                  | 1,279,962                | 33.63%           | 2,525,583               | 100,647                   | 7.86%              |  |
|                                                | 5,2 12,1 12              | _,,                      |                  | _,,                     | 2,222,232                  | _,,                      |                  | _,===,===               |                           |                    |  |
| STATE                                          |                          |                          |                  |                         |                            |                          |                  |                         |                           |                    |  |
| Basic Formula                                  | 2,017,989                | 1,421,414                | 70.44%           | 596,575                 | 2,544,950                  | 1,837,423                | 72.20%           | 707,527                 | (416,009)                 | -22.64%            |  |
| Classroom Trust                                | 6,694,370                | 4,459,617                | 66.62%           | 2,234,753               | 6,601,549                  | 4,402,417                | 66.69%           | 2,199,132               | 57,200                    | 1.30%              |  |
| Transportation                                 | 4,900,000                | 2,879,325                | 58.76%           | 2,020,675               | 4,942,384                  | 3,277,414                | 66.31%           | 1,664,970               | (398,089)                 | -12.15%            |  |
| Other State                                    | 2,051,406                | 967,250                  | 47.15%           | 1,084,156               | 1,636,838                  | 935,321                  | 57.14%           | 701,517                 | 31,929                    | 3.41%              |  |
| TOTAL STATE                                    | 15,663,765               | 9,727,606                | 62.10%           | 5,936,159               | 15,725,721                 | 10,452,575               | 66.47%           | 5,273,146               | (724,969)                 | -6.94%             |  |
| FEDERAL                                        |                          |                          |                  |                         |                            |                          |                  |                         |                           |                    |  |
| Federal Food Service                           | 2,302,891                | 1,217,309                | 52.86%           | 1,085,582               | 3,834,617                  | 2,398,255                | 62.54%           | 1,436,362               | (1,180,946)               | -49.24%            |  |
| Other Federal Entitlements                     | 9,190,124                | 1,192,664                | 12.98%           | 7,997,460               | 6,134,525                  | 4,087,801                | 66.64%           | 2,046,724               | (2,895,137)               | -70.82%            |  |
| TOTAL FEDERAL                                  | 11,493,015               | 2,409,973                | 20.97%           | 9,083,042               | 9,969,142                  | 6,486,056                | 65.06%           | 3,483,086               | (4,076,083)               | -62.84%            |  |
|                                                |                          |                          |                  |                         |                            |                          |                  |                         |                           |                    |  |
| OTHER FINANCING SOURCES                        | 2 - 2 2 4 - 2            | 4 222 257                | 40.650/          | 4 000 000               |                            | 2 407 202                |                  |                         | (055,000)                 |                    |  |
| Transportation Reimbursement                   | 2,508,450                | 1,220,367                | 48.65%           | 1,288,083               | 4,194,774                  | 2,187,290                | 52.14%           | 2,007,484               | (966,923)                 | -44.21%            |  |
| Tuition From Other Districts                   | 28,930                   | 7,020                    | 24.27%           | 21,910                  | 17,701                     | 17,701                   | 100.00%          | 2 202                   | (10,681)                  | -60.34%            |  |
| Sale Of Property TOTAL OTHER FINANCING SOURCES | 5,359<br>2,542,739       | 4,896<br>1,232,283       | 91.36%<br>48.46% | <u>463</u><br>1,310,456 | <u>13,337</u><br>4,225,812 | 10,955<br>2,215,946      | 82.14%<br>52.44% | 2,382                   | (6,059)<br>(983,663)      | -55.31%<br>-44.39% |  |
| TOTAL OTHER FINANCING SOURCES                  | 2,342,733                | 1,232,283                | 46.40%           | 1,310,430               | 4,223,612                  | 2,213,340                | 32.44/6          | 2,009,800               | (963,003)                 | -44.35%            |  |
| SUB-TOTAL OPERATING REVENUE                    | 278,258,771              | 195,385,077              | 70.22%           | 82,873,694              | 271,893,787                | 212,116,728              | 78.01%           | 59,777,059              | (16,731,650)              | -7.89%             |  |
| STUDENT ACTIVITIES                             | 3,500,000                | 2,436,548                | 69.62%           | 1,063,452               | 3,635,297                  | 2,070,785                | 56.96%           | 1,564,512               | 365,763                   | 17.66%             |  |
| TOTAL OPERATING REVENUE                        | 281,758,771              | 197,821,625              | 70.21%           | 83,937,146              | 275,529,084                | 214,187,513              | 77.74%           | 61,341,571              | (16,365,887)              | -7.64%             |  |
| NON-OPERATING REVENUES                         |                          |                          |                  |                         |                            |                          |                  |                         |                           |                    |  |
| 2018 Bond Issue Interest/Premium               | 50,000                   | 27,913                   | 55.83%           | 22,087                  | 601,035                    | 581,519                  | 96.75%           | 19,516                  | (553,606)                 | -95.20%            |  |
| 2022 Bond Issue Interest/Premium               | 1,000,000                | 3,076,779                | 33.03/6          | (2,076,779)             | 9,584,634                  | 301,313                  | 30.7376          | 13,310                  | (333,000)                 | 0.00%              |  |
| 2022 Sale of Bonds                             | -                        | -                        |                  | (2)0.0)5/               | 90,000,000                 | _                        |                  |                         |                           | 0.00%              |  |
| Debt Service Property Taxes                    | 30,014,341               | 23,629,670               | 78.73%           | 6,384,671               | 27,250,633                 | 23,828,522               | 87.44%           | 3,422,111               | (198,852)                 | -0.83%             |  |
| Debt Service Delinquent Prop. Taxes            | -                        | (507,258)                | 0.00%            | 507,258                 | 111,693                    | -                        | 0.00%            | 111,693                 | (507,258)                 | 0.00%              |  |
| Debt Service Interest/Premium                  | 900,000                  | 774,473                  | 86.05%           | 125,527                 | 953,549                    | 425,594                  | 44.63%           | 527,955                 | 348,879                   | 81.97%             |  |
| Debt Service County Revenue                    | 737,671                  | 163,375                  | 22.15%           | 574,296                 | 754,399                    | 157,532                  | 20.88%           | 596,867                 | 5,843                     | 3.71%              |  |
| Cap. Projects Property Taxes                   | 2,921,804                | 2,301,021                | 78.75%           | 620,783                 | 3,392,115                  | 2,966,098                | 87.44%           | 426,017                 | (665,077)                 | -22.42%            |  |
| Cap. Projects Delinquent Prop. Taxes           | -                        | (49,032)                 | 0.00%            | -                       | 13,905                     | -                        | 0.00%            | 13,905                  | (49,032)                  | 0.00%              |  |
| Capital Projects Local                         | 292,320                  | 37,016                   | 12.66%           | 255,304                 | 449,484                    | 338,001                  | 75.20%           | 111,483                 | (300,985)                 | -89.05%            |  |
| Capital Projects M&M Surtax                    | -                        | 41,359                   | 0.00%            | (41,359)                |                            |                          |                  |                         |                           |                    |  |
| Capital Projects County                        | 99,897                   | 20,340                   | 20.36%           | 79,557                  |                            |                          |                  | -                       | 20,340                    | 0.00%              |  |
| Capital Projects Federal/Other                 | -                        | -                        | 0.00%            | -                       |                            |                          |                  | -                       | -                         | 0.00%              |  |
| Capital Interest/Premium                       | 462,562                  | 1,219                    | 0.26%            | 461,343                 | 2,918                      | 963                      | 33.00%           | 1,955                   | 256                       | 26.58%             |  |
| TOTAL ALL REVENUE SOURCES                      | 318,237,366              | 227,338,500              | 71.44%           | 90,898,866              | 408,643,450                | 242,485,742              | 59.34%           | 166,157,708             | (15,147,241)              | -6.25%             |  |

#### EXPENDITURE SUMMARY BY OBJECT TOTAL ALL FUNDS February 29, 2024

|                                           | BUDGET<br>2023-2024 | ACTUAL<br>EXPENDITURES<br>YTD 2/29/2024 | %<br>EXPENDED<br>2023-2024 | ACTUAL** EXPENDITURES 06/30/2023 | ACTUAL<br>EXPENDITURES<br>YTD 2/28/2023 | %<br>EXPENDED<br>2022-2023 | CHANGE FROM PRIC | DR YEAR<br>% |
|-------------------------------------------|---------------------|-----------------------------------------|----------------------------|----------------------------------|-----------------------------------------|----------------------------|------------------|--------------|
|                                           | 2023-2024           | 110 2/23/2024                           | 2023-2024                  | 00/30/2023                       | 110 2/20/2023                           | 2022-2023                  | Ý                | 70           |
| SALARIES                                  |                     |                                         |                            |                                  |                                         |                            |                  |              |
| Certificated                              | 124,808,098         | 71,208,882                              | 57.05%                     | 118,628,031                      | 69,338,217                              | 58.45%                     | 1,870,665        | 2.70%        |
| Classified                                | 38,222,775          | 22,478,509                              | 58.81%                     | 34,855,333                       | 21,729,861                              | 62.34%                     | 748,648          | 3.45%        |
| TOTAL SALARIES                            | 163,030,873         | 93,687,391                              | 57.47%                     | 153,483,364                      | 91,068,078                              | 59.33%                     | 2,619,313        | 2.88%        |
| BENEFITS                                  |                     |                                         |                            |                                  |                                         |                            |                  |              |
| Retirement, Social Security, and Medicare | 42,159,989          | 15,778,550                              | 37.43%                     | 25,956,135                       | 15,398,073                              | 59.32%                     | 380,477          | 2.47%        |
| Medical, Dental, WC, and Life Insurance   | 13,972,993          | 15,384,988                              | 110.11%                    | 25,257,427                       | 15,376,446                              | 60.88%                     | 8,542            | 0.06%        |
| TOTAL BENEFITS                            | 56,132,982          | 31,163,538                              | 55.52%                     | 51,213,562                       | 30,774,519                              | 60.09%                     | 389,019          | 1.26%        |
| PURCHASED SERVICES                        |                     |                                         |                            |                                  |                                         |                            |                  |              |
| Substitute Services                       | 3,477,181           | 2,075,793                               | 59.70%                     | 2,981,134                        | 1,815,042                               | 60.88%                     | 260,751          | 14.37%       |
| Tuition                                   | 913,126             | 258,035                                 | 28.26%                     | 520,139                          | 175,065                                 | 33.66%                     | 82,970           | 47.39%       |
| Professional Services                     | 3,589,817           | 1,377,022                               | 38.36%                     | 2,599,582                        | 1,332,236                               | 51.25%                     | 44,786           | 3.36%        |
| Audit                                     | 45,000              | 40,000                                  | 88.89%                     | 33,500                           | 31,000                                  | 92.54%                     | 9,000            | 29.03%       |
| Technical Services                        | 143,254             | 121,125                                 | 84.55%                     | 80,868                           | 65,786                                  | 81.35%                     | 55,339           | 84.12%       |
| Legal Services                            | 200,000             | 94,569                                  | 47.28%                     | 210,837                          | 94,629                                  | 44.88%                     | (60)             | -0.06%       |
| Property Services                         | 4,223,236           | 2,085,188                               | 49.37%                     | 3,041,511                        | 1,931,351                               | 63.50%                     | 153,837          | 7.97%        |
| Travel & Contracted Trans.                | 2,095,801           | 884,613                                 | 42.21%                     | 2,597,126                        | 1,190,198                               | 45.83%                     | (305,585)        | -25.68%      |
| Property Insurance                        | 1,161,562           | 1,215,243                               | 104.62%                    | 1,009,105                        | 1,009,105                               | 100.00%                    | 206,138          | 20.43%       |
| Liability Insurance                       | 1,228,993           | 1,130,466                               | 91.98%                     | 800,254                          | 800,254                                 | 100.00%                    | 330,212          | 41.26%       |
| Other Purchased Services                  | 5,803,259           | 2,723,695                               | 46.93%                     | 4,369,997                        | 2,351,129                               | 53.80%                     | 372,566          | 15.85%       |
| TOTAL PURCHASED SERVICES                  | 22,881,229          | 12,005,749                              | 52.47%                     | 18,244,053                       | 10,795,795                              | 59.17%                     | 1,209,954        | 11.21%       |
| CONSUMABLES                               |                     |                                         |                            |                                  |                                         |                            |                  |              |
| General Supplies                          | 8,233,233           | 3,874,847                               | 47.06%                     | 6,197,631                        | 4,424,157                               | 71.38%                     | (549,310)        | -12.42%      |
| Instructional Supplies                    | 8,136,856           | 5,529,033                               | 67.95%                     | 5,010,834                        | 4,205,079                               | 83.92%                     | 1,323,954        | 31.48%       |
| Textbooks and Library Books               | 1,978,023           | 956,299                                 | 48.35%                     | 775,147                          | 547,884                                 | 70.68%                     | 408,415          | 74.54%       |
| Gasoline/Diesel                           | 858,503             | 461,881                                 | 53.80%                     | 763,665                          | 466,254                                 | 61.05%                     | (4,373)          | -0.94%       |
| Energy Services                           | 3,917,000           | 2,393,328                               | 61.10%                     | 3,731,593                        | 2,237,294                               | 59.96%                     | 156,034          | 6.97%        |
| Food Service Supplies                     | 2,648,800           | 1,177,492                               | 44.45%                     | 2,175,174                        | 1,304,567                               | 59.98%                     | (127,075)        | -9.74%       |
| TOTAL CONSUMABLES                         | 25,772,414          | 14,392,880                              | 55.85%                     | 18,654,044                       | 13,185,235                              | 70.68%                     | 1,207,645        | 9.16%        |
| SUBTOTAL OPERATING EXPENSES               | 267,817,498         | 151,249,558                             | 56.47%                     | 241,595,023                      | 145,823,627                             | 60.36%                     | 5,425,931        | 3.72%        |
| STUDENT ACTIVITIES                        | 3,500,000           | 1,544,828                               | 44.14%                     | 2,969,149                        | 1,361,222                               | 45.85%                     | 183,606          | -1.71%       |
| ANTICIPATED EXPENDITURE SAVINGS           | (3,500,000)         | -                                       | 0.00%                      |                                  | -                                       | 0.00%                      | -                | 0.00%        |
| TOTAL OPERATING EXPENSES                  | 267,817,498         | 152,794,386                             | 57.05%                     | 244,564,172                      | 147,184,849                             | 60.18%                     | 5,609,537        | 3.81%        |
| CAPITAL OUTLAY - NON BOND EXPENSES        |                     |                                         |                            |                                  |                                         |                            |                  |              |
| Land Improvement                          | 175,000             | 1,000                                   | 0.57%                      | 49,750                           | 49,750                                  | 100.00%                    | (48,750)         | 100.00%      |
| Building Alterations                      | 2,174,000           | 513,955                                 | 23.64%                     | 1,986,261                        | 1,934,794                               | 97.41%                     | (1,420,839)      | -73.44%      |
| General Equipment                         | 1,170,341           | 527,120                                 | 45.04%                     | 1,119,031                        | 922,920                                 | 82.47%                     | (395,800)        | -42.89%      |
| Instructional Equipment                   | 187,378             | 133,201                                 | 71.09%                     | 196,576                          | 114,255                                 | 58.12%                     | 18,946           | 16.58%       |
| Technology Equipment                      | 17,498              | 75,025                                  | 428.76%                    | 798,915                          | 702,762                                 | 87.96%                     | (627,737)        | -89.32%      |
| Student Activity                          | -                   | 151,111                                 | 0.00%                      | 210,608                          | 105,247                                 | 49.97%                     | 45,864           | 43.58%       |
| Vehicles                                  | 282,716             | 100,069                                 | 35.40%                     | 178,385                          | 178,385                                 | 100.00%                    | (78,316)         | -43.90%      |
| School Buses                              | 1,340,546           |                                         | 0.00%                      | 1,204,273                        | 160,076                                 | 13.29%                     | (160,076)        | -100.00%     |
| TOTAL CAPITAL OUTLAY                      | 5,347,479           | 1,501,481                               | 28.08%                     | 5,743,799                        | 4,168,189                               | 72.57%                     | (2,666,708)      | -63.98%      |
| 2018 BOND ISSUE EXPENDITURES              | 6,906,435           | 4,558,556                               | 66.00%                     | 31,073,719                       | 23,067,024                              | 74.23%                     | (18,508,468)     | -80.24%      |
| 2022 BOND ISSUE EXPENDITURES              | 51,076,237          | 15,543,161                              | 30.43%                     | 5,145,811                        | 8,203                                   | 0.16%                      | 15,534,958       | 189381.42%   |
| CAPITAL FUND - BUS LEASES                 | 119,928             | 119,928                                 | 100.00%                    | 164,490                          | 1,088,758                               | 661.90%                    | (968,830)        | -88.98%      |
| DEBT SERVICE - GO BONDS                   | 26,607,185          | 26,592,228                              | 99.94%                     | 22,426,460                       | 22,425,824                              | 100.00%                    | 4,166,404        | 18.58%       |
| GRAND TOTAL EXPENSES                      | 357,874,762         | 201,109,740                             | 56.20%                     | 309,118,453                      | 197,942,847                             | 64.03%                     | 3,166,893        | 1.60%        |