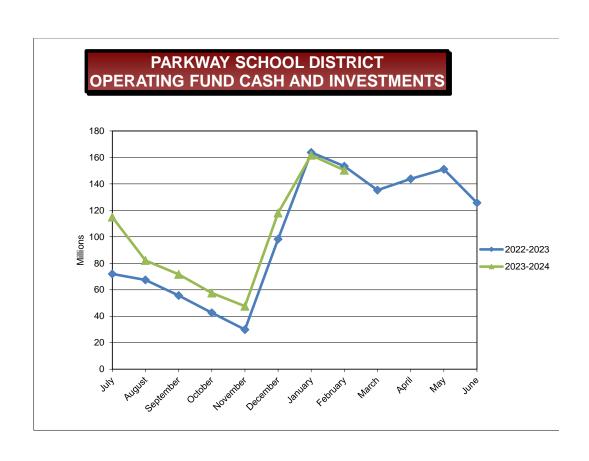

#### BREAKOUT OF CASH & INVESTMENT BALANCE

|                               | 2/29/2024   | 2/28/2023   |
|-------------------------------|-------------|-------------|
| MEDICAL FUND CASH             | 11,622,735  | 16,111,891  |
| DEBT SERVICE FUND CASH        | 21,060,157  | 15,550,005  |
| DEBT SERVICE FUND INVESTMENTS | -           | 3,384,117   |
| BOND ISSUE FUND CASH          | 84,298,231  | 14,978,966  |
| CAPITAL PROJECTS FUND CASH    | 25,341,251  | 17,974,350  |
| OPERATING FUND CASH           | 150,288,809 | 78,318,634  |
| OPERATING FUND INVESTMENTS    | 8,857       | 75,008,383  |
|                               |             |             |
| TOTAL                         | 292,620,040 | 221,326,346 |