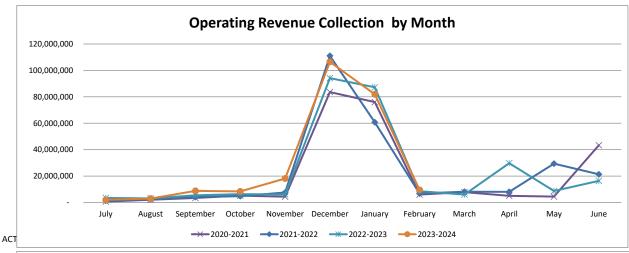

#### PARKWAY SCHOOL DISTRICT MODIFIED ACCRUAL REVENUE SCHEDULE TOTAL ALL FUNDS

|                                                |                          | YEAR TO DAT              | E 2/29/2024      |                         |                            | YEAR TO DATE 2/28/2023   |                  |                         | _                         |                    |  |
|------------------------------------------------|--------------------------|--------------------------|------------------|-------------------------|----------------------------|--------------------------|------------------|-------------------------|---------------------------|--------------------|--|
|                                                | BUDGETED                 | REVENUE                  | %                | BALANCE TO              | REVENUE                    | REVENUE                  | %                | BALANCE TO              | CHANGE FROM PR            | IOR YEAR           |  |
|                                                | REVENUE                  | REALIZED                 | REALIZED         | BE REALIZED             | 6/30/23                    | REALIZED                 | REALIZED         | BE REALIZED             | \$                        | %                  |  |
|                                                |                          |                          |                  |                         |                            |                          |                  |                         |                           |                    |  |
| LOCAL                                          |                          |                          |                  |                         |                            |                          |                  |                         |                           |                    |  |
| Property Taxes                                 | 199,123,710              | 156,776,982              | 78.73%           | 42,346,728              | 191,706,318                | 167,632,120              | 87.44%           | 24,074,198              | (10,855,138)              | -6.48%             |  |
| Delinquent Property Taxes                      | -                        | (3,360,166)              | 0.00%            | 3,360,166               | 785,752                    |                          | 0.00%            | 785,752                 | (3,360,166)               | 0.00%              |  |
| Prop C                                         | 19,085,300               | 11,407,884               | 59.77%           | 7,677,416               | 20,653,883                 | 10,449,555               | 50.59%           | 10,204,328              | 958,329                   | 9.17%              |  |
| M&M Surtax                                     | 5,862,389                | 2,818,643                | 48.08%           | 3,043,746               | 5,685,768                  | 4,232,655                | 74.44%           | 1,453,113               | (1,414,012)               | -33.41%            |  |
| Food Service<br>Other Local                    | 4,173,309                | 2,829,915                | 67.81%<br>51.27% | 1,343,394               | 3,542,580                  | 2,185,318                | 61.69%<br>47.81% | 1,357,262               | 644,597                   | 29.50%<br>20.11%   |  |
| VICC-VST Revenue                               | 5,293,221                | 2,713,903                | 28.00%           | 2,579,318               | 4,726,110                  | 2,259,434                | 47.81%<br>38.73% | 2,466,676               | 454,469<br>(770,653)      | -34.70%            |  |
| TOTAL LOCAL                                    | 5,180,823<br>238,718,752 | 1,450,412<br>174,637,573 | 73.16%           | 3,730,411<br>64,081,179 | 5,734,943<br>232,835,354   | 2,221,065<br>188,980,147 | 81.16%           | 3,513,878<br>43,855,207 | (770,652)<br>(14,342,573) | -34.70%<br>-7.59%  |  |
| TOTAL LOCAL                                    | 230,/10,/32              | 174,037,373              | 73.10%           | 04,001,175              | 232,033,334                | 100,300,147              | 81.10%           | 43,633,207              | (14,342,373)              | -7.33%             |  |
| INTEREST                                       | 6,297,760                | 5,997,033                | 95.22%           | 300,727                 | 5,332,213                  | 2,702,042                | 50.67%           | 2,630,171               | 3,294,991                 | 121.94%<br>0.00%   |  |
| COUNTY                                         | 3,542,740                | 1,380,609                | 38.97%           | 2,162,131               | 3,805,545                  | 1,279,962                | 33.63%           | 2,525,583               | 100,647                   | 7.86%              |  |
|                                                | 5,2 12,1 12              | _,,                      |                  | _,,                     | 2,222,232                  | _,,                      |                  | _,===,===               |                           |                    |  |
| STATE                                          |                          |                          |                  |                         |                            |                          |                  |                         |                           |                    |  |
| Basic Formula                                  | 2,017,989                | 1,421,414                | 70.44%           | 596,575                 | 2,544,950                  | 1,837,423                | 72.20%           | 707,527                 | (416,009)                 | -22.64%            |  |
| Classroom Trust                                | 6,694,370                | 4,459,617                | 66.62%           | 2,234,753               | 6,601,549                  | 4,402,417                | 66.69%           | 2,199,132               | 57,200                    | 1.30%              |  |
| Transportation                                 | 4,900,000                | 2,879,325                | 58.76%           | 2,020,675               | 4,942,384                  | 3,277,414                | 66.31%           | 1,664,970               | (398,089)                 | -12.15%            |  |
| Other State                                    | 2,051,406                | 967,250                  | 47.15%           | 1,084,156               | 1,636,838                  | 935,321                  | 57.14%           | 701,517                 | 31,929                    | 3.41%              |  |
| TOTAL STATE                                    | 15,663,765               | 9,727,606                | 62.10%           | 5,936,159               | 15,725,721                 | 10,452,575               | 66.47%           | 5,273,146               | (724,969)                 | -6.94%             |  |
| FEDERAL                                        |                          |                          |                  |                         |                            |                          |                  |                         |                           |                    |  |
| Federal Food Service                           | 2,302,891                | 1,217,309                | 52.86%           | 1,085,582               | 3,834,617                  | 2,398,255                | 62.54%           | 1,436,362               | (1,180,946)               | -49.24%            |  |
| Other Federal Entitlements                     | 9,190,124                | 1,192,664                | 12.98%           | 7,997,460               | 6,134,525                  | 4,087,801                | 66.64%           | 2,046,724               | (2,895,137)               | -70.82%            |  |
| TOTAL FEDERAL                                  | 11,493,015               | 2,409,973                | 20.97%           | 9,083,042               | 9,969,142                  | 6,486,056                | 65.06%           | 3,483,086               | (4,076,083)               | -62.84%            |  |
|                                                |                          |                          |                  |                         |                            |                          |                  |                         |                           |                    |  |
| OTHER FINANCING SOURCES                        | 2 - 2 2 4 - 2            | 4 222 257                | 40.650/          | 4 000 000               |                            | 2 407 202                |                  |                         | (055,000)                 |                    |  |
| Transportation Reimbursement                   | 2,508,450                | 1,220,367                | 48.65%           | 1,288,083               | 4,194,774                  | 2,187,290                | 52.14%           | 2,007,484               | (966,923)                 | -44.21%            |  |
| Tuition From Other Districts                   | 28,930                   | 7,020                    | 24.27%           | 21,910                  | 17,701                     | 17,701                   | 100.00%          | 2 202                   | (10,681)                  | -60.34%            |  |
| Sale Of Property TOTAL OTHER FINANCING SOURCES | 5,359<br>2,542,739       | 4,896<br>1,232,283       | 91.36%<br>48.46% | <u>463</u><br>1,310,456 | <u>13,337</u><br>4,225,812 | 10,955<br>2,215,946      | 82.14%<br>52.44% | 2,382                   | (6,059)<br>(983,663)      | -55.31%<br>-44.39% |  |
| TOTAL OTHER FINANCING SOURCES                  | 2,342,733                | 1,232,283                | 46.40%           | 1,310,430               | 4,223,612                  | 2,213,340                | 32.44/6          | 2,009,800               | (963,003)                 | -44.35%            |  |
| SUB-TOTAL OPERATING REVENUE                    | 278,258,771              | 195,385,077              | 70.22%           | 82,873,694              | 271,893,787                | 212,116,728              | 78.01%           | 59,777,059              | (16,731,650)              | -7.89%             |  |
| STUDENT ACTIVITIES                             | 3,500,000                | 2,436,548                | 69.62%           | 1,063,452               | 3,635,297                  | 2,070,785                | 56.96%           | 1,564,512               | 365,763                   | 17.66%             |  |
| TOTAL OPERATING REVENUE                        | 281,758,771              | 197,821,625              | 70.21%           | 83,937,146              | 275,529,084                | 214,187,513              | 77.74%           | 61,341,571              | (16,365,887)              | -7.64%             |  |
| NON-OPERATING REVENUES                         |                          |                          |                  |                         |                            |                          |                  |                         |                           |                    |  |
| 2018 Bond Issue Interest/Premium               | 50,000                   | 27,913                   | 55.83%           | 22,087                  | 601,035                    | 581,519                  | 96.75%           | 19,516                  | (553,606)                 | -95.20%            |  |
| 2022 Bond Issue Interest/Premium               | 1,000,000                | 3,076,779                | 33.03/6          | (2,076,779)             | 9,584,634                  | 301,313                  | 30.7376          | 13,310                  | (333,000)                 | 0.00%              |  |
| 2022 Sale of Bonds                             | -                        | -                        |                  | (2)0.0)5/               | 90,000,000                 | _                        |                  |                         |                           | 0.00%              |  |
| Debt Service Property Taxes                    | 30,014,341               | 23,629,670               | 78.73%           | 6,384,671               | 27,250,633                 | 23,828,522               | 87.44%           | 3,422,111               | (198,852)                 | -0.83%             |  |
| Debt Service Delinquent Prop. Taxes            | -                        | (507,258)                | 0.00%            | 507,258                 | 111,693                    | -                        | 0.00%            | 111,693                 | (507,258)                 | 0.00%              |  |
| Debt Service Interest/Premium                  | 900,000                  | 774,473                  | 86.05%           | 125,527                 | 953,549                    | 425,594                  | 44.63%           | 527,955                 | 348,879                   | 81.97%             |  |
| Debt Service County Revenue                    | 737,671                  | 163,375                  | 22.15%           | 574,296                 | 754,399                    | 157,532                  | 20.88%           | 596,867                 | 5,843                     | 3.71%              |  |
| Cap. Projects Property Taxes                   | 2,921,804                | 2,301,021                | 78.75%           | 620,783                 | 3,392,115                  | 2,966,098                | 87.44%           | 426,017                 | (665,077)                 | -22.42%            |  |
| Cap. Projects Delinquent Prop. Taxes           | -                        | (49,032)                 | 0.00%            | -                       | 13,905                     | -                        | 0.00%            | 13,905                  | (49,032)                  | 0.00%              |  |
| Capital Projects Local                         | 292,320                  | 37,016                   | 12.66%           | 255,304                 | 449,484                    | 338,001                  | 75.20%           | 111,483                 | (300,985)                 | -89.05%            |  |
| Capital Projects M&M Surtax                    | -                        | 41,359                   | 0.00%            | (41,359)                |                            |                          |                  |                         |                           |                    |  |
| Capital Projects County                        | 99,897                   | 20,340                   | 20.36%           | 79,557                  |                            |                          |                  | -                       | 20,340                    | 0.00%              |  |
| Capital Projects Federal/Other                 | -                        | -                        | 0.00%            | -                       |                            |                          |                  | -                       | -                         | 0.00%              |  |
| Capital Interest/Premium                       | 462,562                  | 1,219                    | 0.26%            | 461,343                 | 2,918                      | 963                      | 33.00%           | 1,955                   | 256                       | 26.58%             |  |
| TOTAL ALL REVENUE SOURCES                      | 318,237,366              | 227,338,500              | 71.44%           | 90,898,866              | 408,643,450                | 242,485,742              | 59.34%           | 166,157,708             | (15,147,241)              | -6.25%             |  |