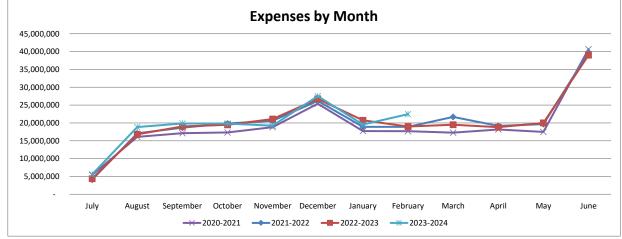

#### EXPENDITURE SUMMARY BY OBJECT TOTAL ALL FUNDS February 29, 2024

|                                           | BUDGET<br>2023-2024 | ACTUAL<br>EXPENDITURES<br>YTD 2/29/2024 | %<br>EXPENDED<br>2023-2024 | ACTUAL** EXPENDITURES 06/30/2023 | ACTUAL<br>EXPENDITURES<br>YTD 2/28/2023 | %<br>EXPENDED<br>2022-2023 | CHANGE FROM PRIC | DR YEAR<br>% |
|-------------------------------------------|---------------------|-----------------------------------------|----------------------------|----------------------------------|-----------------------------------------|----------------------------|------------------|--------------|
|                                           | 2023-2024           | 110 2/23/2024                           | 2023-2024                  | 00/30/2023                       | 110 2/20/2023                           | 2022-2023                  | Ý                | 70           |
| SALARIES                                  |                     |                                         |                            |                                  |                                         |                            |                  |              |
| Certificated                              | 124,808,098         | 71,208,882                              | 57.05%                     | 118,628,031                      | 69,338,217                              | 58.45%                     | 1,870,665        | 2.70%        |
| Classified                                | 38,222,775          | 22,478,509                              | 58.81%                     | 34,855,333                       | 21,729,861                              | 62.34%                     | 748,648          | 3.45%        |
| TOTAL SALARIES                            | 163,030,873         | 93,687,391                              | 57.47%                     | 153,483,364                      | 91,068,078                              | 59.33%                     | 2,619,313        | 2.88%        |
| BENEFITS                                  |                     |                                         |                            |                                  |                                         |                            |                  |              |
| Retirement, Social Security, and Medicare | 42,159,989          | 15,778,550                              | 37.43%                     | 25,956,135                       | 15,398,073                              | 59.32%                     | 380,477          | 2.47%        |
| Medical, Dental, WC, and Life Insurance   | 13,972,993          | 15,384,988                              | 110.11%                    | 25,257,427                       | 15,376,446                              | 60.88%                     | 8,542            | 0.06%        |
| TOTAL BENEFITS                            | 56,132,982          | 31,163,538                              | 55.52%                     | 51,213,562                       | 30,774,519                              | 60.09%                     | 389,019          | 1.26%        |
| PURCHASED SERVICES                        |                     |                                         |                            |                                  |                                         |                            |                  |              |
| Substitute Services                       | 3,477,181           | 2,075,793                               | 59.70%                     | 2,981,134                        | 1,815,042                               | 60.88%                     | 260,751          | 14.37%       |
| Tuition                                   | 913,126             | 258,035                                 | 28.26%                     | 520,139                          | 175,065                                 | 33.66%                     | 82,970           | 47.39%       |
| Professional Services                     | 3,589,817           | 1,377,022                               | 38.36%                     | 2,599,582                        | 1,332,236                               | 51.25%                     | 44,786           | 3.36%        |
| Audit                                     | 45,000              | 40,000                                  | 88.89%                     | 33,500                           | 31,000                                  | 92.54%                     | 9,000            | 29.03%       |
| Technical Services                        | 143,254             | 121,125                                 | 84.55%                     | 80,868                           | 65,786                                  | 81.35%                     | 55,339           | 84.12%       |
| Legal Services                            | 200,000             | 94,569                                  | 47.28%                     | 210,837                          | 94,629                                  | 44.88%                     | (60)             | -0.06%       |
| Property Services                         | 4,223,236           | 2,085,188                               | 49.37%                     | 3,041,511                        | 1,931,351                               | 63.50%                     | 153,837          | 7.97%        |
| Travel & Contracted Trans.                | 2,095,801           | 884,613                                 | 42.21%                     | 2,597,126                        | 1,190,198                               | 45.83%                     | (305,585)        | -25.68%      |
| Property Insurance                        | 1,161,562           | 1,215,243                               | 104.62%                    | 1,009,105                        | 1,009,105                               | 100.00%                    | 206,138          | 20.43%       |
| Liability Insurance                       | 1,228,993           | 1,130,466                               | 91.98%                     | 800,254                          | 800,254                                 | 100.00%                    | 330,212          | 41.26%       |
| Other Purchased Services                  | 5,803,259           | 2,723,695                               | 46.93%                     | 4,369,997                        | 2,351,129                               | 53.80%                     | 372,566          | 15.85%       |
| TOTAL PURCHASED SERVICES                  | 22,881,229          | 12,005,749                              | 52.47%                     | 18,244,053                       | 10,795,795                              | 59.17%                     | 1,209,954        | 11.21%       |
| CONSUMABLES                               |                     |                                         |                            |                                  |                                         |                            |                  |              |
| General Supplies                          | 8,233,233           | 3,874,847                               | 47.06%                     | 6,197,631                        | 4,424,157                               | 71.38%                     | (549,310)        | -12.42%      |
| Instructional Supplies                    | 8,136,856           | 5,529,033                               | 67.95%                     | 5,010,834                        | 4,205,079                               | 83.92%                     | 1,323,954        | 31.48%       |
| Textbooks and Library Books               | 1,978,023           | 956,299                                 | 48.35%                     | 775,147                          | 547,884                                 | 70.68%                     | 408,415          | 74.54%       |
| Gasoline/Diesel                           | 858,503             | 461,881                                 | 53.80%                     | 763,665                          | 466,254                                 | 61.05%                     | (4,373)          | -0.94%       |
| Energy Services                           | 3,917,000           | 2,393,328                               | 61.10%                     | 3,731,593                        | 2,237,294                               | 59.96%                     | 156,034          | 6.97%        |
| Food Service Supplies                     | 2,648,800           | 1,177,492                               | 44.45%                     | 2,175,174                        | 1,304,567                               | 59.98%                     | (127,075)        | -9.74%       |
| TOTAL CONSUMABLES                         | 25,772,414          | 14,392,880                              | 55.85%                     | 18,654,044                       | 13,185,235                              | 70.68%                     | 1,207,645        | 9.16%        |
| SUBTOTAL OPERATING EXPENSES               | 267,817,498         | 151,249,558                             | 56.47%                     | 241,595,023                      | 145,823,627                             | 60.36%                     | 5,425,931        | 3.72%        |
| STUDENT ACTIVITIES                        | 3,500,000           | 1,544,828                               | 44.14%                     | 2,969,149                        | 1,361,222                               | 45.85%                     | 183,606          | -1.71%       |
| ANTICIPATED EXPENDITURE SAVINGS           | (3,500,000)         | -                                       | 0.00%                      |                                  | -                                       | 0.00%                      | -                | 0.00%        |
| TOTAL OPERATING EXPENSES                  | 267,817,498         | 152,794,386                             | 57.05%                     | 244,564,172                      | 147,184,849                             | 60.18%                     | 5,609,537        | 3.81%        |
| CAPITAL OUTLAY - NON BOND EXPENSES        |                     |                                         |                            |                                  |                                         |                            |                  |              |
| Land Improvement                          | 175,000             | 1,000                                   | 0.57%                      | 49,750                           | 49,750                                  | 100.00%                    | (48,750)         | 100.00%      |
| Building Alterations                      | 2,174,000           | 513,955                                 | 23.64%                     | 1,986,261                        | 1,934,794                               | 97.41%                     | (1,420,839)      | -73.44%      |
| General Equipment                         | 1,170,341           | 527,120                                 | 45.04%                     | 1,119,031                        | 922,920                                 | 82.47%                     | (395,800)        | -42.89%      |
| Instructional Equipment                   | 187,378             | 133,201                                 | 71.09%                     | 196,576                          | 114,255                                 | 58.12%                     | 18,946           | 16.58%       |
| Technology Equipment                      | 17,498              | 75,025                                  | 428.76%                    | 798,915                          | 702,762                                 | 87.96%                     | (627,737)        | -89.32%      |
| Student Activity                          | -                   | 151,111                                 | 0.00%                      | 210,608                          | 105,247                                 | 49.97%                     | 45,864           | 43.58%       |
| Vehicles                                  | 282,716             | 100,069                                 | 35.40%                     | 178,385                          | 178,385                                 | 100.00%                    | (78,316)         | -43.90%      |
| School Buses                              | 1,340,546           |                                         | 0.00%                      | 1,204,273                        | 160,076                                 | 13.29%                     | (160,076)        | -100.00%     |
| TOTAL CAPITAL OUTLAY                      | 5,347,479           | 1,501,481                               | 28.08%                     | 5,743,799                        | 4,168,189                               | 72.57%                     | (2,666,708)      | -63.98%      |
| 2018 BOND ISSUE EXPENDITURES              | 6,906,435           | 4,558,556                               | 66.00%                     | 31,073,719                       | 23,067,024                              | 74.23%                     | (18,508,468)     | -80.24%      |
| 2022 BOND ISSUE EXPENDITURES              | 51,076,237          | 15,543,161                              | 30.43%                     | 5,145,811                        | 8,203                                   | 0.16%                      | 15,534,958       | 189381.42%   |
| CAPITAL FUND - BUS LEASES                 | 119,928             | 119,928                                 | 100.00%                    | 164,490                          | 1,088,758                               | 661.90%                    | (968,830)        | -88.98%      |
| DEBT SERVICE - GO BONDS                   | 26,607,185          | 26,592,228                              | 99.94%                     | 22,426,460                       | 22,425,824                              | 100.00%                    | 4,166,404        | 18.58%       |
| GRAND TOTAL EXPENSES                      | 357,874,762         | 201,109,740                             | 56.20%                     | 309,118,453                      | 197,942,847                             | 64.03%                     | 3,166,893        | 1.60%        |