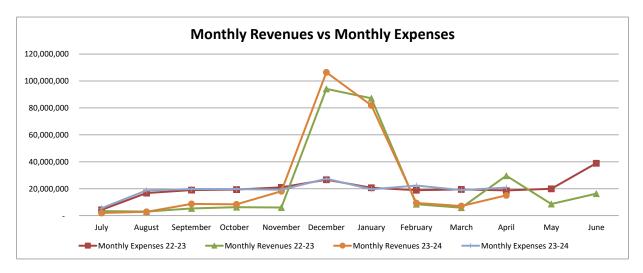

### Abstract

The April financials are attached. You will notice that our revenues from our local sources continue to decrease as compared to last year. Our local collections are down by over \$32 million as compared to last year. The latest report on payments paid under protest has been posted, and the amount for our district is \$52 million. The payment was received in the month of May. In addition, we have a net payback of \$3.3 million for prior years protest tax settlements. We may want to consider a reserve for protest tax settlements once we receive the payment for the outstanding taxes in the spring. Our M&M Surplus revenue has decreased substantially from prior year. Our interest revenue has increased substantially over last year. Expenditures are slightly higher than last year, but are in line with the budget. One item of note is that capital expenditures are lower than last year due to lower payments on bond projects and we have only received a few of the buses ordered.