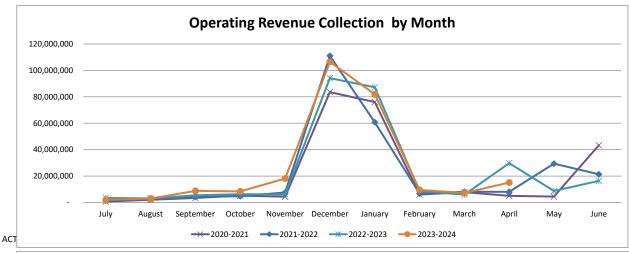

#### PARKWAY SCHOOL DISTRICT MODIFIED ACCRUAL REVENUE SCHEDULE TOTAL ALL FUNDS

|                                      |             | YEAR TO DAT  | E 4/30/2024 |             |              | YEAR TO DATE 4/30/2023 |          |             |                 |                  |  |
|--------------------------------------|-------------|--------------|-------------|-------------|--------------|------------------------|----------|-------------|-----------------|------------------|--|
|                                      | BUDGETED    | REVENUE      | %           | BALANCE TO  | REVENUE      | REVENUE                | %        | BALANCE TO  | CHANGE FROM PRI | OR YEAR          |  |
|                                      | REVENUE     | REALIZED     | REALIZED    | BE REALIZED | 6/30/23      | REALIZED               | REALIZED | BE REALIZED | \$              | %                |  |
| LOCAL                                |             |              |             |             |              |                        |          |             |                 |                  |  |
| Property Taxes                       | 197,049,506 | 159,249,356  | 80.82%      | 37,800,150  | 191,706,318  | 191,173,904            | 99.72%   | 532,414     | (31,924,548)    | -16.70%          |  |
| Delinquent Property Taxes            | -           | (3,131,920)  | 0.00%       | 3,131,920   | 785,752      | -                      | 0.00%    | 785,752     | (3,131,920)     | 0.00%            |  |
| Prop C                               | 19,811,250  | 14,463,759   | 73.01%      | 5,347,491   | 20,653,883   | 13,310,719             | 64.45%   | 7,343,164   | 1,153,040       | 8.66%            |  |
| M&M Surtax                           | 5,686,517   | 2,902,821    | 51.05%      | 2,783,696   | 5,685,768    | 5,666,447              | 99.66%   | 19,321      | (2,763,626)     | -48.77%          |  |
| Food Service                         | 4,173,309   | 3,588,843    | 86.00%      | 584,466     | 3,542,580    | 3,110,630              | 87.81%   | 431,950     | 478,213         | 15.37%           |  |
| Other Local                          | 5,293,221   | 3,862,911    | 72.98%      | 1,430,310   | 4,726,110    | 2,929,978              | 62.00%   | 1,796,132   | 932,933         | 31.84%           |  |
| VICC-VST Revenue                     | 5,180,823   | 1,450,412    | 28.00%      | 3,730,411   | 5,734,943    | 2,233,437              | 38.94%   | 3,501,506   | (783,025)       | -35.06%          |  |
| TOTAL LOCAL                          | 237,194,626 | 182,386,182  | 76.89%      | 54,808,444  | 232,835,354  | 218,425,115            | 93.81%   | 14,410,239  | (36,038,933)    | -16.50%          |  |
| INTEREST                             | 7,897,760   | 7,630,293    | 96.61%      | 267,467     | 5,332,213    | 3,666,443              | 68.76%   | 1,665,770   | 3,963,850       | 108.11%          |  |
| COUNTY                               | 3,542,740   | 3,964,619    | 111.91%     | (421,879)   | 3,805,545    | 1,279,962              | 33.63%   | 2,525,583   | 2,684,657       | 0.00%<br>209.75% |  |
| STATE                                |             |              |             |             |              |                        |          |             |                 |                  |  |
| Basic Formula                        | 2,017,989   | 1,761,236    | 87.28%      | 256,753     | 2,544,950    | 2,190,753              | 86.08%   | 354,197     | (429,517)       | -19.61%          |  |
| Classroom Trust                      | 6,694,370   | 5,571,796    | 83.23%      | 1,122,574   | 6,601,549    | 5,502,417              | 83.35%   | 1,099,132   | 69,379          | 1.26%            |  |
| Transportation                       | 4,400,000   | 3,613,698    | 82.13%      | 786,302     | 4,942,384    | 4,116,689              | 83.29%   | 825,695     | (502,991)       | -12.22%          |  |
| Other State                          | 1,623,143   | 1,295,913    | 79.84%      | 327,230     | 1,636,838    | 1,151,036              | 70.32%   | 485,802     | 144,877         | 12.59%           |  |
| TOTAL STATE                          | 14,735,502  | 12,242,643   | 83.08%      | 2,492,859   | 15,725,721   | 12,960,895             | 82.42%   | 2,764,826   | (718,252)       | -5.54%           |  |
|                                      | 11,700,001  | 12,2 .2,0 .0 | 00.00%      | 2, 132,003  | 15), 15), 11 | 12,500,055             | 02.12/0  | 2,701,020   | (, 13,131)      | 3.3 1,70         |  |
| FEDERAL                              |             |              |             |             |              |                        |          |             |                 |                  |  |
| Federal Food Service                 | 2,102,891   | 1,613,663    | 76.74%      | 489,228     | 3,834,617    | 2,884,693              | 75.23%   | 949,924     | (1,271,030)     | -44.06%          |  |
| Other Federal Entitlements           | 9,533,855   | 7,264,753    | 76.20%      | 2,269,102   | 6,134,525    | 4,682,518              | 76.33%   | 1,452,007   | 2,582,235       | 55.15%           |  |
| TOTAL FEDERAL                        | 11,636,746  | 8,878,416    | 76.30%      | 2,758,330   | 9,969,142    | 7,567,211              | 75.91%   | 2,401,931   | 1,311,205       | 17.33%           |  |
| OTHER FINANCING SOURCES              |             |              |             |             |              |                        |          |             |                 |                  |  |
| Transportation Reimbursement         | 2,308,450   | 1,697,358    | 73.53%      | 611,092     | 4,194,774    | 3,042,508              | 72.53%   | 1,152,266   | (1,345,150)     | -44.21%          |  |
| Tuition From Other Districts         | 28,930      | 119,020      | 411.41%     | (90,090)    | 17,701       | 17,701                 | 100.00%  | -           | 101,319         | 572.39%          |  |
| Sale Of Property                     | 5,359       | 9,732        | 181.60%     | (4,373)     | 13,337       | 12,231                 | 91.71%   | 1,106       | (2,499)         | -20.43%          |  |
| TOTAL OTHER FINANCING SOURCES        | 2,342,739   | 1,826,110    | 77.95%      | 516,629     | 4,225,812    | 3,072,440              | 72.71%   | 1,153,372   | (1,246,330)     | -40.56%          |  |
| SUB-TOTAL OPERATING REVENUE          | 277,350,113 | 216,928,263  | 78.21%      | 60,421,850  | 271,893,787  | 246,972,066            | 90.83%   | 24,921,721  | (30,043,803)    | -12.16%          |  |
| STUDENT ACTIVITIES                   | 3,500,000   | 3,189,818    | 91.14%      | 310,182     | 3,635,297    | 2,851,119              | 78.43%   | 784,178     | 338,699         | 11.88%           |  |
| TOTAL OPERATING REVENUE              | 280,850,113 | 220,118,081  | 78.38%      | 60,732,032  | 275,529,084  | 249,823,185            | 90.67%   | 25,705,899  | (29,705,104)    | -11.89%          |  |
| NON-OPERATING REVENUES               |             |              |             |             |              |                        |          |             |                 |                  |  |
|                                      |             |              |             |             |              |                        |          |             |                 |                  |  |
| 2018 Bond Issue Interest/Premium     | 60,000      | 45,756       | 76.26%      | 14,244      | 601,035      | 601,035                | 100.00%  | -           | (555,279)       | -92.39%          |  |
| 2022 Bond Issue Interest/Premium     | 4,200,000   | 3,686,776    |             | 513,224     | 9,584,634    | 8,722,116              |          |             |                 | 0.00%            |  |
| 2022 Sale of Bonds                   |             |              |             |             | 90,000,000   | 90,000,000             |          |             |                 | 0.00%            |  |
| Debt Service Property Taxes          | 29,701,691  | 24,002,336   | 80.81%      | 5,699,355   | 27,250,633   | 27,174,951             | 99.72%   | 75,682      | (3,172,615)     | -11.67%          |  |
| Debt Service Delinquent Prop. Taxes  |             | (472,854)    | 0.00%       | 472,854     | 111,693      |                        | 0.00%    | 111,693     | (472,854)       | 0.00%            |  |
| Debt Service Interest/Premium        | 950,000     | 870,935      | 91.68%      | 79,065      | 953,549      | 505,653                | 53.03%   | 447,896     | 365,282         | 72.24%           |  |
| Debt Service County Revenue          | 737,671     | 775,730      | 105.16%     | (38,059)    | 754,399      | 157,532                | 20.88%   | 596,867     | 618,198         | 392.43%          |  |
| Cap. Projects Property Taxes         | 2,891,369   | 2,337,299    | 80.84%      | 554,070     | 3,392,115    | 3,382,694              | 99.72%   | 9,421       | (1,045,395)     | -30.90%          |  |
| Cap. Projects Delinquent Prop. Taxes | -           | (45,683)     | 0.00%       | -           | 13,905       | -                      | 0.00%    | 13,905      | (45,683)        | 0.00%            |  |
| Capital Projects Local               | 292,320     | 37,257       | 12.75%      | 255,063     | 449,484      | 364,178                | 81.02%   | 85,306      | (326,921)       | -89.77%          |  |
| Capital Projects M&M Surtax          | -           | 42,594       | 0.00%       | (42,594)    |              |                        |          |             |                 |                  |  |
| Capital Projects County              | 99,897      | 70,177       | 70.25%      | 29,720      |              |                        |          | -           | 70,177          | 0.00%            |  |
| Capital Projects Federal/Other       | -           | -            | 0.00%       | -           |              |                        |          | -           | -               | 0.00%            |  |
| Capital Interest/Premium             | 1,000       | 1,274        | 127.40%     | (274)       | 2,918        | 2,634                  | 90.27%   | 284         | (1,360)         | -51.63%          |  |
| TOTAL ALL REVENUE SOURCES            | 319,784,061 | 251,469,678  | 78.64%      | 68,314,384  | 408,643,450  | 380,733,978            | 93.17%   | 27,909,472  | (129,264,301)   | -33.95%          |  |