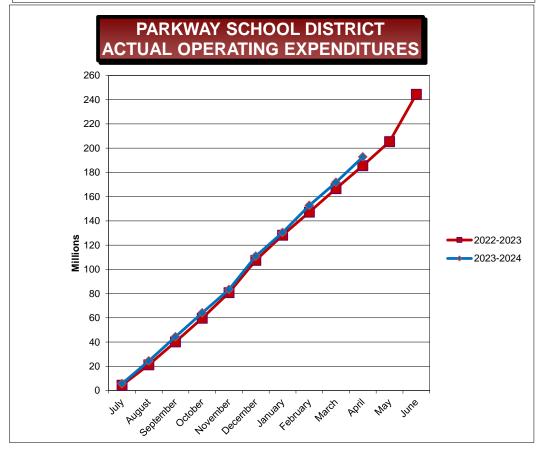

### Abstract

The April financials are attached. You will notice that our revenues from our local sources continue to decrease as compared to last year. Our local collections are down by over \$32 million as compared to last year. The latest report on payments paid under protest has been posted, and the amount for our district is \$52 million. The payment was received in the month of May. In addition, we have a net payback of \$3.3 million for prior years protest tax settlements. We may want to consider a reserve for protest tax settlements once we receive the payment for the outstanding taxes in the spring. Our M&M Surplus revenue has decreased substantially from prior year. Our interest revenue has increased substantially over last year. Expenditures are slightly higher than last year, but are in line with the budget. One item of note is that capital expenditures are lower than last year due to lower payments on bond projects and we have only received a few of the buses ordered.

#### EXPENDITURE SUMMARY BY OBJECT TOTAL ALL FUNDS April 30, 2024

|                                           | BUDGET<br>2023-2024     | ACTUAL<br>EXPENDITURES<br>YTD 04/30/2024 | %<br>EXPENDED<br>2023-2024 | ACTUAL** EXPENDITURES 06/30/2023 | ACTUAL<br>EXPENDITURES<br>YTD 04/30/2023 | %<br>EXPENDED<br>2022-2023 | CHANGE FROM PRIOR \$   | R YEAR<br>%      |
|-------------------------------------------|-------------------------|------------------------------------------|----------------------------|----------------------------------|------------------------------------------|----------------------------|------------------------|------------------|
|                                           |                         |                                          |                            |                                  |                                          |                            |                        |                  |
| SALARIES<br>Certificated                  | 124,806,468             | 89,861,667                               | 72.00%                     | 118,628,031                      | 87,600,463                               | 73.84%                     | 2,261,204              | 2.58%            |
| Classified                                | 38,224,405              | 28,281,474                               | 72.00%                     | 34,855,333                       | 87,600,463<br>27,269,463                 | 73.84%<br>78.24%           | 2,261,204<br>1,012,011 | 3.71%            |
| TOTAL SALARIES                            | 163,030,873             | 118,143,141                              | 72.47%                     | 153,483,364                      | 114,869,926                              | 74.84%                     | 3,273,215              | 2.85%            |
| BENEFITS                                  |                         |                                          |                            |                                  |                                          |                            |                        |                  |
| Retirement, Social Security, and Medicare | 27,772,147              | 19,925,690                               | 71.75%                     | 25,956,135                       | 19,453,535                               | 74.95%                     | 472,155                | 2.43%            |
| Medical, Dental, WC, and Life Insurance   | 27,665,835              | 19,943,143                               | 72.09%                     | 25,257,427                       | 19,673,825                               | 77.89%                     | 269,318                | 1.37%            |
| TOTAL BENEFITS                            | 55,437,982              | 39,868,833                               | 71.92%                     | 51,213,562                       | 39,127,360                               | 76.40%                     | 741,473                | 1.90%            |
| PURCHASED SERVICES                        |                         |                                          |                            |                                  |                                          |                            |                        |                  |
| Substitute Services                       | 3,477,181               | 2,841,984                                | 81.73%                     | 2,981,134                        | 2,143,098                                | 71.89%                     | 698,886                | 32.61%           |
| Tuition                                   | 915,126                 | 416,288                                  | 45.49%                     | 520,139                          | 782,888                                  | 150.52%                    | (366,600)              | -46.83%          |
| Professional Services                     | 3,658,058               | 1,955,438                                | 53.46%                     | 2,599,582                        | 1,862,133                                | 71.63%                     | 93,305                 | 5.01%            |
| Audit                                     | 45,000                  | 40,000                                   | 88.89%                     | 33,500                           | 31,000                                   | 92.54%                     | 9,000                  | 29.03%           |
| Technical Services                        | 143,254                 | 137,524                                  | 96.00%                     | 80,868                           | 67,634                                   | 83.64%                     | 69,890                 | 103.34%          |
| Legal Services                            | 200,000                 | 130,323                                  | 65.16%                     | 210,837                          | 124,932                                  | 59.26%                     | 5,391                  | 4.32%            |
| Property Services                         | 4,073,868               | 2,817,164                                | 69.15%                     | 3,041,511                        | 2,233,828                                | 73.44%                     | 583,336                | 26.11%           |
| Travel & Contracted Trans.                | 2,095,801               | 1,215,808                                | 58.01%                     | 2,597,126                        | 1,903,449                                | 73.29%                     | (687,641)              | -36.13%          |
| Property Insurance                        | 1,161,562               | 1,215,243                                | 104.62%                    | 1,009,105                        | 1,009,105                                | 100.00%                    | 206,138                | 20.43%           |
| Liability Insurance                       | 1,228,993               | 1,130,466                                | 91.98%                     | 800,254                          | 800,254                                  | 100.00%                    | 330,212                | 41.26%           |
| Other Purchased Services                  | 5,772,217               | 3,650,575                                | 63.24%                     | 4,369,997                        | 3,123,935                                | 71.49%                     | 526,640                | 16.86%           |
| TOTAL PURCHASED SERVICES                  | 22,766,956              | 15,550,812                               | 68.30%                     | 18,244,053                       | 14,082,256                               | 77.19%                     | 1,468,556              | 10.43%           |
| CONSUMABLES                               |                         |                                          |                            |                                  |                                          |                            |                        |                  |
| General Supplies                          | 8,053,179               | 4,742,761                                | 58.89%                     | 6,197,631                        | 5,266,219                                | 84.97%                     | (523,458)              | -9.94%           |
| Instructional Supplies                    | 8,224,921               | 5,989,607                                | 72.82%                     | 5,010,834                        | 4,418,811                                | 88.19%                     | 1,570,796              | 35.55%           |
| Textbooks and Library Books               | 1,978,023               | 1,382,429                                | 69.89%                     | 775,147                          | 472,810                                  | 61.00%                     | 909,619                | 192.39%          |
| Gasoline/Diesel                           | 858,503                 | 558,771                                  | 65.09%                     | 763,665                          | 635,776                                  | 83.25%                     | (77,005)               | -12.11%          |
| Energy Services                           | 3,917,000               | 2,859,676                                | 73.01%                     | 3,731,593                        | 2,982,449                                | 79.92%                     | (122,773)              | -4.12%           |
| Food Service Supplies TOTAL CONSUMABLES   | 2,648,800<br>25,686,159 | 1,568,384<br>17,101,627                  | 59.21%<br>66.58%           | 2,175,174<br>18,654,044          | 1,701,870<br>15,477,935                  | 78.24%<br>82.97%           | (133,486)<br>1,623,692 | -7.84%<br>10.49% |
| TOTAL CONSUMABLES                         | 25,686,159              | 17,101,627                               | 60.58%                     | 18,054,044                       | 15,477,935                               | 82.97%                     | 1,023,092              | 10.49%           |
| SUBTOTAL OPERATING EXPENSES               | 266,921,970             | 190,664,413                              | 71.43%                     | 241,595,023                      | 183,557,477                              | 75.98%                     | 7,106,936              | 3.87%            |
| STUDENT ACTIVITIES                        | 3,500,000               | 2,099,148                                | 59.98%                     | 2,969,149                        | 1,932,530                                | 65.09%                     | 166,618                | -5.11%           |
| ANTICIPATED EXPENDITURE SAVINGS           | (5,000,000)             | -                                        | 0.00%                      |                                  | -                                        | 0.00%                      |                        | 0.00%            |
| TOTAL OPERATING EXPENSES                  | 265,421,970             | 192,763,561                              | 72.63%                     | 244,564,172                      | 185,490,007                              | 75.85%                     | 7,273,554              | 3.92%            |
| CAPITAL OUTLAY - NON BOND EXPENSES        |                         |                                          |                            |                                  |                                          |                            |                        |                  |
| Land Improvement                          | 175,000                 | 91,783                                   | 52.45%                     | 49,750                           | 49,750                                   | 100.00%                    | 42,033                 | 100.00%          |
| Building Alterations                      | 2,174,000               | 541,521                                  | 24.91%                     | 1,986,261                        | 1,976,957                                | 99.53%                     | (1,435,436)            | -72.61%          |
| General Equipment                         | 1,159,665               | 670,303                                  | 57.80%                     | 1,119,031                        | 1,004,867                                | 89.80%                     | (334,564)              | -33.29%          |
| Instructional Equipment                   | 198,054                 | 168,272                                  | 84.96%                     | 196,576                          | 162,018                                  | 82.42%                     | 6,254                  | 3.86%            |
| Technology Equipment                      | 17,498                  | 90,262                                   | 515.84%                    | 798,915                          | 761,705                                  | 95.34%                     | (671,443)              | -88.15%          |
| Student Activity                          | · -                     | 153,461                                  | 0.00%                      | 210,608                          | 177,001                                  | 84.04%                     | (23,540)               | -13.30%          |
| Vehicles                                  | 282,716                 | 282,335                                  | 99.87%                     | 178,385                          | 178,385                                  | 100.00%                    | 103,950                | 58.27%           |
| School Buses                              | 1,340,546               | -                                        | 0.00%                      | 1,204,273                        | 1,084,344                                | 90.04%                     | (1,084,344)            | -100.00%         |
| TOTAL CAPITAL OUTLAY                      | 5,347,479               | 1,997,938                                | 37.36%                     | 5,743,799                        | 5,395,027                                | 93.93%                     | (3,397,089)            | -62.97%          |
| 2018 BOND ISSUE EXPENDITURES              | 6,906,435               | 5,443,012                                | 78.81%                     | 31,073,719                       | 25,857,716                               | 83.21%                     | (20,414,704)           | -78.95%          |
| 2022 BOND ISSUE EXPENDITURES              | 51,076,237              | 16,044,766                               | 31.41%                     | 5,145,811                        | 1,501,595                                | 29.18%                     | 14,543,171             | 968.51%          |
| CAPITAL FUND - BUS LEASES                 | 119,928                 | 119,928                                  | 100.00%                    | 164,490                          | 164,490                                  | 100.00%                    | (44,562)               | -27.09%          |
| DEBT SERVICE - GO BONDS                   | 26,607,185              | 26,592,864                               | 99.95%                     | 22,426,460                       | 22,426,142                               | 100.00%                    | 4,166,722              | 18.58%           |
| GRAND TOTAL EXPENSES                      | 355,479,234             | 242,962,069                              | 68.35%                     | 309,118,453                      | 240,834,977                              | 77.91%                     | 2,127,092              | 0.88%            |