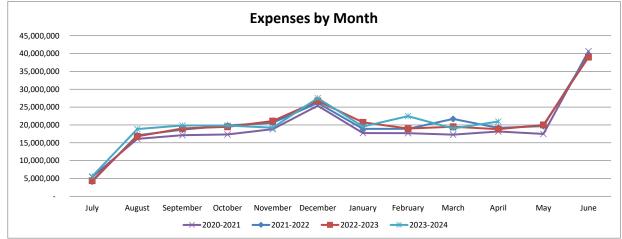

### Abstract

The April financials are attached. You will notice that our revenues from our local sources continue to decrease as compared to last year. Our local collections are down by over \$32 million as compared to last year. The latest report on payments paid under protest has been posted, and the amount for our district is \$52 million. The payment was received in the month of May. In addition, we have a net payback of \$3.3 million for prior years protest tax settlements. We may want to consider a reserve for protest tax settlements once we receive the payment for the outstanding taxes in the spring. Our M&M Surplus revenue has decreased substantially from prior year. Our interest revenue has increased substantially over last year. Expenditures are slightly higher than last year, but are in line with the budget. One item of note is that capital expenditures are lower than last year due to lower payments on bond projects and we have only received a few of the buses ordered.