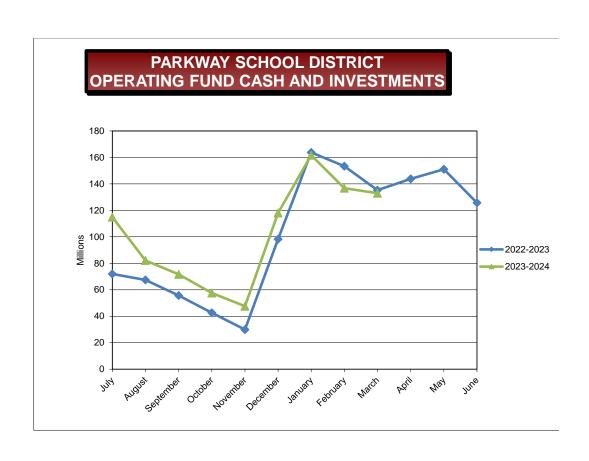

#### **BREAKOUT OF CASH & INVESTMENT BALANCE**

|                                                      | 4/30/2024                 | 4/30/2023                 |
|------------------------------------------------------|---------------------------|---------------------------|
| MEDICAL FUND CASH                                    | 12,137,141                | 15,623,657                |
| DEBT SERVICE FUND CASH DEBT SERVICE FUND INVESTMENTS | 7,175,727<br>15,000,000   | 18,976,174<br>3,384,117   |
| BOND ISSUE FUND CASH CAPITAL PROJECTS FUND CASH      | 63,775,295<br>24,895,827  | 109,400,971<br>18,135,675 |
| OPERATING FUND CASH OPERATING FUND INVESTMENTS       | 122,916,994<br>10,008,934 | 68,784,574<br>75,008,384  |
| BOND FUND INVESTMENTS                                | 20,000,000                |                           |
| TOTAL                                                | 275,909,918               | 309,313,555               |