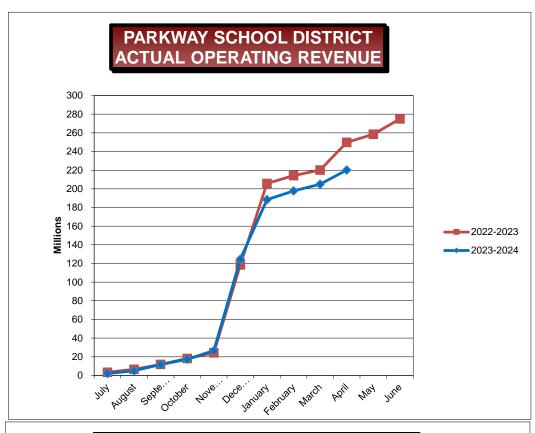

### Abstract

The April financials are attached. You will notice that our revenues from our local sources continue to decrease as compared to last year. Our local collections are down by over \$32 million as compared to last year. The latest report on payments paid under protest has been posted, and the amount for our district is \$52 million. The payment was received in the month of May. In addition, we have a net payback of \$3.3 million for prior years protest tax settlements. We may want to consider a reserve for protest tax settlements once we receive the payment for the outstanding taxes in the spring. Our M&M Surplus revenue has decreased substantially from prior year. Our interest revenue has increased substantially over last year. Expenditures are slightly higher than last year, but are in line with the budget. One item of note is that capital expenditures are lower than last year due to lower payments on bond projects and we have only received a few of the buses ordered.

#### PARKWAY SCHOOL DISTRICT MODIFIED ACCRUAL REVENUE SCHEDULE TOTAL ALL FUNDS

|                                      |             | YEAR TO DAT  | E 4/30/2024 |             |              | YEAR TO DATE 4/30/2023 |          |             |                 |                  |  |
|--------------------------------------|-------------|--------------|-------------|-------------|--------------|------------------------|----------|-------------|-----------------|------------------|--|
|                                      | BUDGETED    | REVENUE      | %           | BALANCE TO  | REVENUE      | REVENUE                | %        | BALANCE TO  | CHANGE FROM PRI | OR YEAR          |  |
|                                      | REVENUE     | REALIZED     | REALIZED    | BE REALIZED | 6/30/23      | REALIZED               | REALIZED | BE REALIZED | \$              | %                |  |
| LOCAL                                |             |              |             |             |              |                        |          |             |                 |                  |  |
| Property Taxes                       | 197,049,506 | 159,249,356  | 80.82%      | 37,800,150  | 191,706,318  | 191,173,904            | 99.72%   | 532,414     | (31,924,548)    | -16.70%          |  |
| Delinquent Property Taxes            | -           | (3,131,920)  | 0.00%       | 3,131,920   | 785,752      | -                      | 0.00%    | 785,752     | (3,131,920)     | 0.00%            |  |
| Prop C                               | 19,811,250  | 14,463,759   | 73.01%      | 5,347,491   | 20,653,883   | 13,310,719             | 64.45%   | 7,343,164   | 1,153,040       | 8.66%            |  |
| M&M Surtax                           | 5,686,517   | 2,902,821    | 51.05%      | 2,783,696   | 5,685,768    | 5,666,447              | 99.66%   | 19,321      | (2,763,626)     | -48.77%          |  |
| Food Service                         | 4,173,309   | 3,588,843    | 86.00%      | 584,466     | 3,542,580    | 3,110,630              | 87.81%   | 431,950     | 478,213         | 15.37%           |  |
| Other Local                          | 5,293,221   | 3,862,911    | 72.98%      | 1,430,310   | 4,726,110    | 2,929,978              | 62.00%   | 1,796,132   | 932,933         | 31.84%           |  |
| VICC-VST Revenue                     | 5,180,823   | 1,450,412    | 28.00%      | 3,730,411   | 5,734,943    | 2,233,437              | 38.94%   | 3,501,506   | (783,025)       | -35.06%          |  |
| TOTAL LOCAL                          | 237,194,626 | 182,386,182  | 76.89%      | 54,808,444  | 232,835,354  | 218,425,115            | 93.81%   | 14,410,239  | (36,038,933)    | -16.50%          |  |
| INTEREST                             | 7,897,760   | 7,630,293    | 96.61%      | 267,467     | 5,332,213    | 3,666,443              | 68.76%   | 1,665,770   | 3,963,850       | 108.11%          |  |
| COUNTY                               | 3,542,740   | 3,964,619    | 111.91%     | (421,879)   | 3,805,545    | 1,279,962              | 33.63%   | 2,525,583   | 2,684,657       | 0.00%<br>209.75% |  |
| STATE                                |             |              |             |             |              |                        |          |             |                 |                  |  |
| Basic Formula                        | 2,017,989   | 1,761,236    | 87.28%      | 256,753     | 2,544,950    | 2,190,753              | 86.08%   | 354,197     | (429,517)       | -19.61%          |  |
| Classroom Trust                      | 6,694,370   | 5,571,796    | 83.23%      | 1,122,574   | 6,601,549    | 5,502,417              | 83.35%   | 1,099,132   | 69,379          | 1.26%            |  |
| Transportation                       | 4,400,000   | 3,613,698    | 82.13%      | 786,302     | 4,942,384    | 4,116,689              | 83.29%   | 825,695     | (502,991)       | -12.22%          |  |
| Other State                          | 1,623,143   | 1,295,913    | 79.84%      | 327,230     | 1,636,838    | 1,151,036              | 70.32%   | 485,802     | 144,877         | 12.59%           |  |
| TOTAL STATE                          | 14,735,502  | 12,242,643   | 83.08%      | 2,492,859   | 15,725,721   | 12,960,895             | 82.42%   | 2,764,826   | (718,252)       | -5.54%           |  |
|                                      | 11,700,001  | 12,2 .2,0 .0 | 00.00%      | 2, 132,003  | 15), 15), 11 | 12,500,055             | 02.12/0  | 2,701,020   | (, 13,131)      | 3.3 1,70         |  |
| FEDERAL                              |             |              |             |             |              |                        |          |             |                 |                  |  |
| Federal Food Service                 | 2,102,891   | 1,613,663    | 76.74%      | 489,228     | 3,834,617    | 2,884,693              | 75.23%   | 949,924     | (1,271,030)     | -44.06%          |  |
| Other Federal Entitlements           | 9,533,855   | 7,264,753    | 76.20%      | 2,269,102   | 6,134,525    | 4,682,518              | 76.33%   | 1,452,007   | 2,582,235       | 55.15%           |  |
| TOTAL FEDERAL                        | 11,636,746  | 8,878,416    | 76.30%      | 2,758,330   | 9,969,142    | 7,567,211              | 75.91%   | 2,401,931   | 1,311,205       | 17.33%           |  |
| OTHER FINANCING SOURCES              |             |              |             |             |              |                        |          |             |                 |                  |  |
| Transportation Reimbursement         | 2,308,450   | 1,697,358    | 73.53%      | 611,092     | 4,194,774    | 3,042,508              | 72.53%   | 1,152,266   | (1,345,150)     | -44.21%          |  |
| Tuition From Other Districts         | 28,930      | 119,020      | 411.41%     | (90,090)    | 17,701       | 17,701                 | 100.00%  | -           | 101,319         | 572.39%          |  |
| Sale Of Property                     | 5,359       | 9,732        | 181.60%     | (4,373)     | 13,337       | 12,231                 | 91.71%   | 1,106       | (2,499)         | -20.43%          |  |
| TOTAL OTHER FINANCING SOURCES        | 2,342,739   | 1,826,110    | 77.95%      | 516,629     | 4,225,812    | 3,072,440              | 72.71%   | 1,153,372   | (1,246,330)     | -40.56%          |  |
| SUB-TOTAL OPERATING REVENUE          | 277,350,113 | 216,928,263  | 78.21%      | 60,421,850  | 271,893,787  | 246,972,066            | 90.83%   | 24,921,721  | (30,043,803)    | -12.16%          |  |
| STUDENT ACTIVITIES                   | 3,500,000   | 3,189,818    | 91.14%      | 310,182     | 3,635,297    | 2,851,119              | 78.43%   | 784,178     | 338,699         | 11.88%           |  |
| TOTAL OPERATING REVENUE              | 280,850,113 | 220,118,081  | 78.38%      | 60,732,032  | 275,529,084  | 249,823,185            | 90.67%   | 25,705,899  | (29,705,104)    | -11.89%          |  |
| NON-OPERATING REVENUES               |             |              |             |             |              |                        |          |             |                 |                  |  |
|                                      |             |              |             |             |              |                        |          |             |                 |                  |  |
| 2018 Bond Issue Interest/Premium     | 60,000      | 45,756       | 76.26%      | 14,244      | 601,035      | 601,035                | 100.00%  | -           | (555,279)       | -92.39%          |  |
| 2022 Bond Issue Interest/Premium     | 4,200,000   | 3,686,776    |             | 513,224     | 9,584,634    | 8,722,116              |          |             |                 | 0.00%            |  |
| 2022 Sale of Bonds                   |             |              |             |             | 90,000,000   | 90,000,000             |          |             |                 | 0.00%            |  |
| Debt Service Property Taxes          | 29,701,691  | 24,002,336   | 80.81%      | 5,699,355   | 27,250,633   | 27,174,951             | 99.72%   | 75,682      | (3,172,615)     | -11.67%          |  |
| Debt Service Delinquent Prop. Taxes  |             | (472,854)    | 0.00%       | 472,854     | 111,693      |                        | 0.00%    | 111,693     | (472,854)       | 0.00%            |  |
| Debt Service Interest/Premium        | 950,000     | 870,935      | 91.68%      | 79,065      | 953,549      | 505,653                | 53.03%   | 447,896     | 365,282         | 72.24%           |  |
| Debt Service County Revenue          | 737,671     | 775,730      | 105.16%     | (38,059)    | 754,399      | 157,532                | 20.88%   | 596,867     | 618,198         | 392.43%          |  |
| Cap. Projects Property Taxes         | 2,891,369   | 2,337,299    | 80.84%      | 554,070     | 3,392,115    | 3,382,694              | 99.72%   | 9,421       | (1,045,395)     | -30.90%          |  |
| Cap. Projects Delinquent Prop. Taxes | -           | (45,683)     | 0.00%       | -           | 13,905       | -                      | 0.00%    | 13,905      | (45,683)        | 0.00%            |  |
| Capital Projects Local               | 292,320     | 37,257       | 12.75%      | 255,063     | 449,484      | 364,178                | 81.02%   | 85,306      | (326,921)       | -89.77%          |  |
| Capital Projects M&M Surtax          | -           | 42,594       | 0.00%       | (42,594)    |              |                        |          |             |                 |                  |  |
| Capital Projects County              | 99,897      | 70,177       | 70.25%      | 29,720      |              |                        |          | -           | 70,177          | 0.00%            |  |
| Capital Projects Federal/Other       | -           | -            | 0.00%       | -           |              |                        |          | -           | -               | 0.00%            |  |
| Capital Interest/Premium             | 1,000       | 1,274        | 127.40%     | (274)       | 2,918        | 2,634                  | 90.27%   | 284         | (1,360)         | -51.63%          |  |
| TOTAL ALL REVENUE SOURCES            | 319,784,061 | 251,469,678  | 78.64%      | 68,314,384  | 408,643,450  | 380,733,978            | 93.17%   | 27,909,472  | (129,264,301)   | -33.95%          |  |