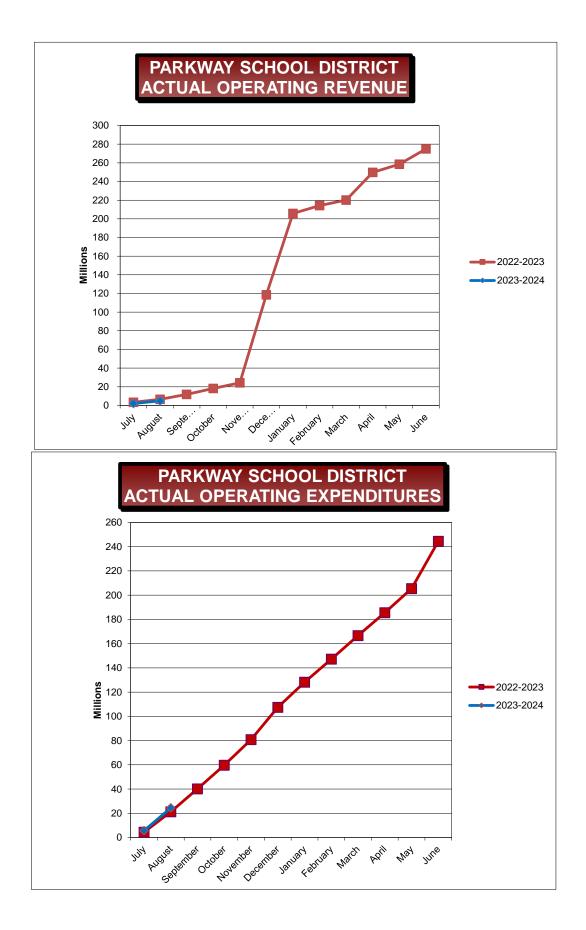

TO: Board of Education

DATE: November 3, 2023

FROM: Patricia Bedborough, CPA

RE: Executive Summary August 2023

Abstract

The revenues are in line with last year. You may notice a large payment in transportation last year that was not duplicated this year. Interest earnings remain strong. You will notice our expenditures through August are similar to last year. The large payments in instructional materials consist of teacher technology refresh, student chromebook refresh and instructional software renewals.