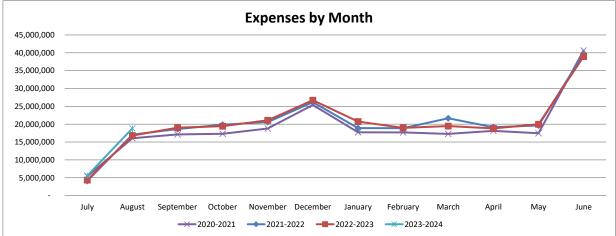

#### EXPENDITURE SUMMARY BY OBJECT TOTAL ALL FUNDS August 2023

|                                           | BUDGET<br>2023-2024 | ACTUAL<br>EXPENDITURES<br>YTD 8/31/2023 | %<br>EXPENDED<br>2023-2024 | ACTUAL**<br>EXPENDITURES<br>06/30/2023 | ACTUAL<br>EXPENDITURES<br>YTD 8/31/2022 | %<br>EXPENDED<br>2022-2023 | CHANGE FROM PRIOF<br>\$ | R YEAR<br>% |
|-------------------------------------------|---------------------|-----------------------------------------|----------------------------|----------------------------------------|-----------------------------------------|----------------------------|-------------------------|-------------|
| SALARIES                                  |                     |                                         |                            |                                        |                                         |                            |                         |             |
| Certificated                              | 124,767,198         | 10,679,100                              | 8.56%                      | 122,287,988                            | 10,386,767                              | 0.19%                      | 292,333                 | 2.81%       |
| Classified                                | 38,214,775          | 3,133,790                               | 8.20%                      | 37,073,552                             | 3,018,144                               | 2.77%                      | 115,646                 | 3.83%       |
| TOTAL SALARIES                            | 162,981,973         | 13,812,890                              | 8.48%                      | 159,361,540                            | 13,404,911                              | 1.44%                      | 407,979                 | 3.04%       |
| BENEFITS                                  |                     |                                         |                            |                                        |                                         |                            |                         |             |
| Retirement, Social Security, and Medicare | 28,038,144          | 2,314,474                               | 8.25%                      | 27,617,330                             | 2,239,667                               | 1.32%                      | 74,807                  | 3.34%       |
| Medical, Dental, WC, and Life Insurance   | 28,038,143          | 1,712,741                               | 6.11%                      | 27,003,014                             | 1,483,186                               | 0.06%                      | 229,555                 | 15.48%      |
| TOTAL BENEFITS                            | 56,076,287          | 4,027,215                               | 7.18%                      | 54,620,344                             | 3,722,853                               | 0.70%                      | 304,362                 | 8.18%       |
| PURCHASED SERVICES                        |                     |                                         |                            |                                        |                                         |                            |                         |             |
| Substitute Services                       | 3,794,685           | 53,972                                  | 1.42%                      | 3,790,725                              | 54,836                                  | 78.64%                     | (864)                   | -1.58%      |
| Tuition                                   | 800,800             | 4,288                                   | 0.54%                      | 834,575                                | 18,420                                  | -356.90%                   | (14,132)                | -76.72%     |
| Professional Services                     | 2,191,536           | 183,243                                 | 8.36%                      | 3,288,753                              | 153,144                                 | 0.64%                      | 30,099                  | 19.65%      |
| Audit                                     | 45,000              | -                                       | 0.00%                      | 36,000                                 | -                                       | 0.00%                      | -                       | 0.00%       |
| Technical Services                        | 113,400             | 9,000                                   | 7.94%                      | 145,541                                | 20,435                                  | 6.18%                      | (11,435)                | -55.96%     |
| Legal Services                            | 200,000             | -                                       | 0.00%                      | 200,000                                | -                                       | 0.00%                      | -                       | 0.00%       |
| Property Services                         | 3,594,457           | 274,671                                 | 7.64%                      | 3,163,039                              | 271,600                                 | 2.78%                      | 3,071                   | 1.13%       |
| Travel & Contracted Trans.                | 1,832,333           | 37,600                                  | 2.05%                      | 1,873,378                              | 14,470                                  | 0.27%                      | 23,130                  | 159.85%     |
| Property Insurance                        | 1,087,646           | -                                       | 0.00%                      | 968,000                                | -                                       | 0.00%                      | -                       | 0.00%       |
| Liability Insurance                       | 1,150,860           | -                                       | 0.00%                      | 1,067,200                              | (263,803)                               | 0.00%                      | 263,803                 | 100.00%     |
| Other Purchased Services                  | 3,240,259           | 381,133                                 | 11.76%                     | 4,230,241                              | 424,251                                 | 4.35%                      | (43,118)                | -10.16%     |
| TOTAL PURCHASED SERVICES                  | 18,050,976          | 943,907                                 | 5.23%                      | 19,597,452                             | 693,353                                 | 1.58%                      | 250,554                 | 36.14%      |
| CONSUMABLES                               |                     |                                         |                            |                                        |                                         |                            |                         |             |
| General Supplies                          | 6,644,770           | 920,849                                 | 13.86%                     | 6,631,209                              | 1,744,608                               | -43.50%                    | (823,759)               | -47.22%     |
| Instructional Supplies                    | 6,415,245           | 3,917,355                               | 61.06%                     | 5,206,919                              | 759,572                                 | 102.78%                    | 3,157,783               | 415.73%     |
| Textbooks and Library Books               | 1,757,528           | 144,675                                 | 8.23%                      | 1,613,616                              | 330,384                                 | 4.15%                      | (185,709)               | -56.21%     |
| Gasoline/Diesel                           | 858,503             | 33,715                                  | 3.93%                      | 700,750                                | 22,548                                  | 0.98%                      | 11,167                  | 49.53%      |
| Energy Services                           | 3,467,000           | 375,062                                 | 10.82%                     | 3,709,000                              | 303,790                                 | 0.00%                      | 71,272                  | 23.46%      |
| Food Service Supplies                     | 3,041,740           | 20,822                                  | 0.68%                      | 2,517,247                              | 57,722                                  | 0.00%                      | (36,900)                | -63.93%     |
| TOTAL CONSUMABLES                         | 22,184,786          | 5,412,478                               | 24.40%                     | 20,378,741                             | 3,218,624                               | 12.47%                     | 2,193,854               | 68.16%      |
| SUBTOTAL OPERATING EXPENSES               | 259,294,022         | 24,196,490                              | 9.33%                      | 253,958,077                            | 21,039,741                              | 2.18%                      | 3,156,749               | 15.00%      |
| STUDENT ACTIVITIES                        | 3,500,000           | 232,295                                 | 6.64%                      | 3,500,000                              | 127,244                                 | 1.64%                      | 105,051                 | 5.00%       |
| ANTICIPATED EXPENDITURE SAVINGS           | (3,500,000)         | -                                       | 0.00%                      | (3,500,000)                            | -                                       | 0.00%                      | -                       | 0.00%       |
| TOTAL OPERATING EXPENSES                  | 259,294,022         | 24,428,785                              | 9.42%                      | 253,958,077                            | 21,166,985                              | 2.20%                      | 3,261,800               | 15.41%      |
| CAPITAL OUTLAY - NON BOND EXPENSES        |                     |                                         |                            |                                        |                                         |                            |                         |             |
| Land Improvement                          | -                   | -                                       | #DIV/0!                    | 156,000                                | -                                       | 0.00%                      |                         | 100.00%     |
| Building Alterations                      | 1,849,000           | 46,500                                  | 2.51%                      | 2,307,758                              | 210,356                                 | 0.00%                      | (163,856)               | -77.89%     |
| General Equipment                         | 515,339             | 15,986                                  | 3.10%                      | 1,052,604                              | 626,710                                 | 0.47%                      | (610,724)               | -97.45%     |
| Instructional Equipment                   | 74,588              | 33,866                                  | 45.40%                     | 145,846                                | 11,080                                  | 0.00%                      | 22,786                  | 205.65%     |
| Technology Equipment                      | 14,245              | 5,807                                   | 40.77%                     | 1,375,808                              | 319,394                                 | 0.00%                      | (313,587)               | -98.18%     |
| Student Activity                          | 88,150              | 16,037                                  | 18.19%                     | 182,173                                | 2,927                                   | 0.00%                      |                         | 0.00%       |
| Vehicles                                  | 110,000             | 49,400                                  | 44.91%                     | 798,161                                | 34,055                                  | 6.19%                      | 15,345                  | 45.06%      |
| School Buses                              | 1,340,546           | -                                       | 0.00%                      | 1,084,344                              | 491                                     | -15.17%                    | (491)                   | -100.00%    |
| TOTAL CAPITAL OUTLAY                      | 3,991,868           | 167,596                                 | 4.20%                      | 7,102,694                              | 1,205,013                               | -1.55%                     | (1,037,417)             | -86.09%     |
| 2018 BOND ISSUE EXPENDITURES              | 2,597,498           | 592,961                                 | 22.83%                     | 33,648,929                             | 5,089,883                               | 0.00%                      | (4,496,922)             | -88.35%     |
| 2022 BOND ISSUE EXPENDITURES              | 40,000,000          | 7,402,998                               |                            | 5,550,000                              | -                                       |                            |                         |             |
| CAPITAL FUND - BUS LEASES                 | -                   | -                                       | #DIV/0!                    | 284,419                                | 44,071                                  | 57.83%                     | (44,071)                | -100.00%    |
| DEBT SERVICE - GO BONDS                   | 26,607,185          | 5,126,994                               | 19.27%                     | 22,447,939                             | 3,912,378                               | 0.00%                      | 1,214,616               | 31.05%      |
| GRAND TOTAL EXPENSES                      | 332,490,573         | 37,719,334                              | 11.34%                     | 322,992,058                            | 31,418,330                              | 3.45%                      | 6,301,004               | 20.06%      |