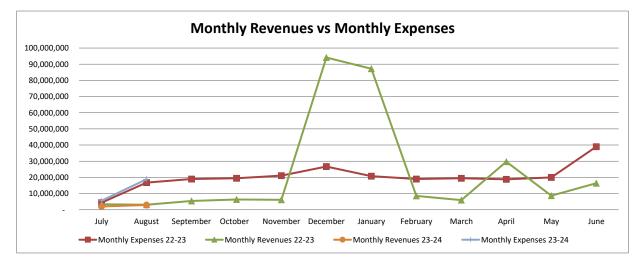

TO: Board of Education

DATE: November 3, 2023

FROM: Patricia Bedborough, CPA

RE: Executive Summary August 2023

Abstract

The revenues are in line with last year. You may notice a large payment in transportation last year that was not duplicated this year. Interest earnings remain strong. You will notice our expenditures through August are similar to last year. The large payments in instructional materials consist of teacher technology refresh, student chromebook refresh and instructional software renewals.