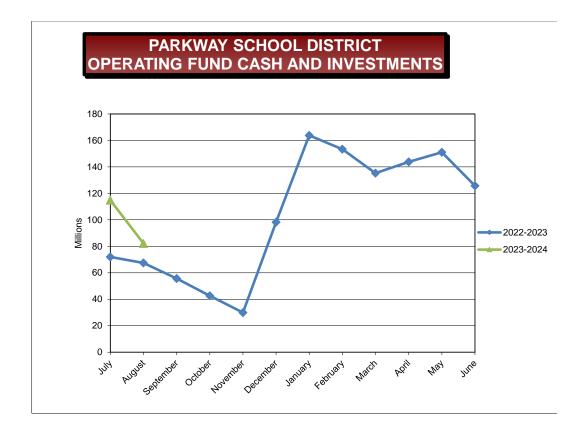

#### **BREAKOUT OF CASH & INVESTMENT BALANCE**

|                               | <u>8/31/2023</u> | <u>8/31/2022</u> |
|-------------------------------|------------------|------------------|
|                               |                  |                  |
| MEDICAL FUND CASH             | 13,115,740       | 14,192,085       |
| DEBT SERVICE FUND CASH        | 18,569,601       | 9,845,944        |
| DEBT SERVICE FUND INVESTMENTS | 86,625           | 3,384,117        |
| BOND ISSUE FUND CASH          | 94,055,580       | 32,413,522       |
| CAPITAL PROJECTS FUND CASH    | 24,407,689       | 18,965,377       |
| OPERATING FUND CASH           | 57,179,352       | 32,593,938       |
| OPERATING FUND INVESTMENTS    | 25,008,626       | 34,837,634       |
|                               |                  |                  |
| TOTAL                         | 232,423,213      | 146,232,617      |
|                               |                  |                  |