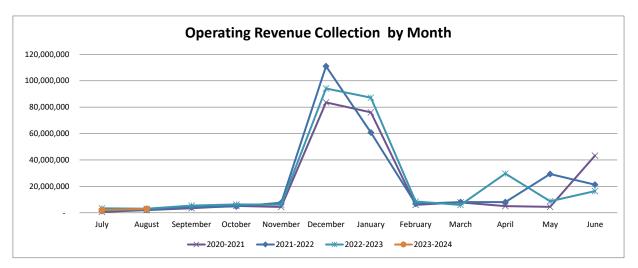

#### PARKWAY SCHOOL DISTRICT MODIFIED ACCRUAL REVENUE SCHEDULE August 2023

|                                             |                         | YEAR TO DAT        | TE 8/31/23     |                         | YEAR TO DATE 8/31/2022 |           |                        |             |                     |                  |
|---------------------------------------------|-------------------------|--------------------|----------------|-------------------------|------------------------|-----------|------------------------|-------------|---------------------|------------------|
|                                             |                         |                    |                |                         |                        |           |                        |             |                     |                  |
|                                             | BUDGETED                | REVENUE            | %              | BALANCE TO              | REVENUE                | REVENUE   | %                      | BALANCE TO  | CHANGE FROM PR      |                  |
|                                             | REVENUE                 | REALIZED           | REALIZED       | BE REALIZED             | 6/30/23                | REALIZED  | REALIZED               | BE REALIZED | \$                  | %                |
| LOCAL                                       |                         |                    |                |                         |                        |           |                        |             |                     |                  |
| Property Taxes                              | 195,200,528             | -                  | 0.00%          | 195,200,528             | 189,192,844            | -         | 0.00%                  | 189,192,844 | -                   | 0.00%            |
| Delinquent Property Taxes                   | ,                       | -                  | 0.00%          | ,                       | ,,                     | -         | 0.00%                  | ,           | -                   | 0.00%            |
| Prop C                                      | 19,324,500              | -                  | 0.00%          | 19,324,500              | 19,375,000             | -         | 0.00%                  | 19,375,000  | -                   | 0.00%            |
| M&M Surtax                                  | 5,862,389               | -                  | 0.00%          | 5,862,389               | 5,703,679              | -         | 0.00%                  | 5,703,679   | -                   | 0.00%            |
| Food Service                                | 4,295,432               | 360,339            | 8.39%          | 3,935,093               | 4,269,813              | 275.584   | 6.45%                  | 3,994,229   | 84,755              | 30.75%           |
| Other Local                                 | 5,015,859               | 306,688            | 6.11%          | 4,709,171               | 4,990,897              | 164,020   | 3.29%                  | 4,826,877   | 142,668             | 86.98%           |
| VICC-VST Revenue                            | 5,125,943               | -                  | 0.00%          | 5,125,943               | 6,090,823              | -         | 0.00%                  | 6,090,823   | -                   | 0.00%            |
| TOTAL LOCAL                                 | 234,824,651             | 667,027            | 0.28%          | 234,157,624             | 229,623,056            | 439,604   | 0.19%                  | 229,183,452 | 227,423             | 51.73%           |
| INTEREST                                    | 2,515,000               | 1,046,746          | 41.62%         | 1,468,254               | 3,010,000              | 223,562   | 7.43%                  | 2,786,438   | 823,184             | 27.35%           |
|                                             | _,0_20,000              | 2,0 10,7 10        | 12102/0        | _, :co,_o :             | 0,010,000              |           | 1110/0                 | _,, 00, 100 | 010,101             | 27.007.0         |
| COUNTY                                      | 4,260,157               | 233,736            | 5.49%          | 4,026,421               | 3,542,740              | 1,110,738 | 31.35%                 | 2,432,002   | (877,002)           | -24.75%          |
| STATE                                       |                         |                    |                |                         |                        |           |                        |             |                     |                  |
| Basic Formula                               | 1,786,762               | 319,488            | 17.88%         | 1,467,274               | 2,073,735              | 348,888   | 16.82%                 | 1,724,847   | (29,400)            | -1.42%           |
| Classroom Trust                             | 6,648,740               | 1,132,512          | 17.03%         | 5,516,228               | 6,646,602              | 1,104,442 | 16.62%                 | 5,542,160   | 28,070              | 0.42%            |
| Transportation                              | 4,000,000               | 824,281            | 20.61%         | 3,175,719               | 4,500,000              | 251,851   | 5.60%                  | 4,248,149   | 572,430             | 12.72%           |
| Other State                                 | 1,644,669               | 5,000              | 0.30%          | 1,639,669               | 1,607,877              | 24,922    | 1.55%                  | 1,582,955   | (19,922)            | -1.24%           |
| TOTAL STATE                                 | 14,080,171              | 2,281,281          | 16.20%         | 11,798,890              | 14,828,214             | 1,730,103 | 11.67%                 | 13,098,111  | 551,178             | 3.72%            |
|                                             |                         |                    |                |                         |                        |           |                        |             |                     |                  |
| FEDERAL                                     | 2 (20 724               | 72,799             | 2.77%          | 2,556,925               | 2 614 040              | 1,069,464 | 40.91%                 | 1,544,576   | (000 005)           | -38.13%          |
| Federal Food Service                        | 2,629,724               | ,                  |                |                         | 2,614,040              |           |                        |             | (996,665)           | -38.13%<br>0.91% |
| Other Federal Entitlements<br>TOTAL FEDERAL | 8,495,740<br>11,125,464 | 163,777<br>236,576 | 1.93%<br>2.13% | 8,331,963<br>10,888,888 | <u> </u>               | <u> </u>  | <u>1.00%</u><br>10.30% | 8,521,061   | 78,034<br>(918,631) | -8.19%           |
| IOTAL FEDERAL                               | 11,125,464              | 236,576            | 2.13%          | 10,888,888              | 11,220,844             | 1,155,207 | 10.30%                 | 10,065,637  | (918,631)           | -8.19%           |
| OTHER FINANCING SOURCES                     |                         |                    |                |                         |                        |           |                        |             |                     |                  |
| Transportation Reimbursement                | 2,537,394               | 98,127             | 3.87%          | 2,439,267               | 2,508,450              | 1,484,928 | 59.20%                 | 1,023,522   | (1,386,801)         | -55.29%          |
| Tuition From Other Districts                | 2,537,554               | 56,127             | 0.00%          | 28,930                  | 2,508,450              | 1,404,520 | 0.00%                  | 28,930      | (1,580,801)         | 0.00%            |
| Sale Of Property                            | 5,359                   | 1,990              | 37.13%         | 3,369                   | 38,178                 | 1,570     | 4.11%                  | 36,608      | 420                 | 1.10%            |
| TOTAL OTHER FINANCING SOURCES               | 2,571,683               | 100,117            | 3.89%          | 2,471,566               | 2,575,558              | 1,486,498 | 57.72%                 | 1,089,060   | (1,386,381)         | -53.83%          |
|                                             |                         |                    | 0.0077         |                         |                        | 2,100,100 | 0/11/2/0               | 2,000,000   | (1)000,001/         | 0010070          |
| SUB-TOTAL OPERATING REVENUE                 | 269,377,126             | 4,565,483          | 1.69%          | 264,811,643             | 264,800,412            | 6,145,712 | 2.32%                  | 258,654,700 | (1,580,229)         | -0.60%           |
| STUDENT ACTIVITIES                          | 3,500,000               | 370,758            | 10.59%         | 3,129,242               | 3,500,000              | 337,572   | 9.64%                  | 3,162,428   | 33,186              | 0.95%            |
| TOTAL OPERATING REVENUE                     | 272,877,126             | 4,936,241          | 1.81%          | 267,940,885             | 268,300,412            | 6,483,284 | 2.42%                  | 261,817,128 | (1,547,043)         | -0.58%           |
|                                             | 272,877,120             | 4,330,241          | 1.01%          | 207,340,883             | 200,500,412            | 0,403,204 | 2.42/0                 | 201,017,120 | (1,547,045)         | -0.30%           |
| NON-OPERATING REVENUES                      |                         |                    |                |                         |                        |           |                        |             |                     |                  |
| 2018 Bond Issue Interest/Premium            | 50,000                  | -                  | 0.00%          | 50,000                  | 191,394                | 155,438   | 81.21%                 | 35,956      | (155,438)           | -81.21%          |
| 2022 Bond Issue Interest/Premium            | 1,000,000               | 756,281            |                | 243,719                 | -                      | -         |                        |             |                     |                  |
| 2022 Sale of Bonds                          | -                       | -                  |                | -                       | 98,274,517             | -         |                        |             |                     |                  |
| Debt Service Property Taxes                 | 27,852,263              | -                  | 0.00%          | 27,852,263              | 26,893,473             | -         | 0.00%                  | 26,893,473  | -                   | 0.00%            |
| Debt Service Delinquent Prop. Taxes         | -                       | -                  | 0.00%          | -                       | -                      | -         | #DIV/0!                | -           | -                   | #DIV/0!          |
| Debt Service Interest/Premium               | 200,000                 | 190,759            | 95.38%         | 9,241                   | 200,000                | 36,609    | 18.30%                 | 163,391     | 154,150             | 77.08%           |
| Debt Service County Revenue                 | 737,299                 | 349                | 0.05%          | 736,950                 | 737,671                | 157,532   | 21.36%                 | 580,139     | (157,183)           | -21.31%          |
| Cap. Projects Property Taxes                | -                       | -                  | 0.00%          | -                       | 3,347,963              | -         | 0.00%                  | 3,347,963   | -                   | 0.00%            |
| Cap. Projects Delinquent Prop. Taxes        | -                       | -                  | 0.00%          | -                       | -                      | -         | 0.00%                  | -           | -                   | 0.00%            |
| Capital Projects Other                      | 292,320                 | 10,675             | 3.65%          | 281,645                 | 392,217                | 20,861    | 5.32%                  | 371,356     | (10,186)            | -2.60%           |
| Capital Projects Grants                     |                         | -                  | 0.00%          | -                       | -                      | -         |                        | -           | -                   | #DIV/0!          |
| Capital Interest/Premium                    | 400                     |                    | 0.00%          | 400                     | 104                    |           | 0.00%                  | 104         | <u> </u>            | 0.00%            |
| TOTAL ALL REVENUE SOURCES                   | 303,009,408             | 5,894,305          | 1.95%          | 297,115,103             | 398,337,751            | 6,853,724 | 1.72%                  | 391,484,027 | (959,419)           | -0.24%           |
|                                             |                         |                    |                |                         |                        |           |                        |             |                     |                  |