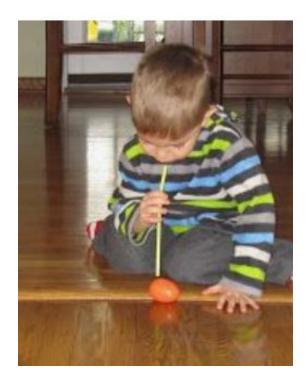

# Plastic Egg Relay Race

Using their own crazy straw party favor, children in sets of two, race each other by blowing an empty plastic egg across the floor with their straw. A parent helper needs to put masking tape or some kind of finish line for the eggs to roll over.