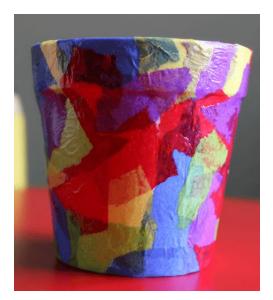

### **Tissue Paper and Mini Cupcake Wrapper Potted Plant**

Each child will will receive a planter and decorate it by gluing mini cupcake wrappers and tissue squares on the pot. There will be enough mini cupcake lines for each child to have six. After everyone is done decorating, a bag of soil with sunflower seeds in the soil will be put inside of each pot to take home and plant.

### SAMPLE DECORATING IDEAS FOR THE POT: