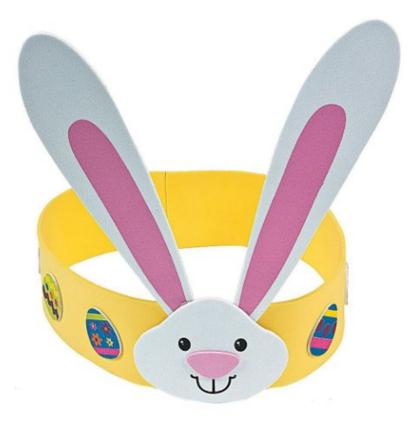

### Crafts:

- 2. Decorate a sunflower pot using colored tissue squares and mini-cupcake liners
- 3. Make a bunny hat using a kit

## Make a Bunny Hat

Each child will receive a bunny hat kit to decorate it how they want. Parent helpers will all need to bring staplers and then staple the paper that goes around each child's head.