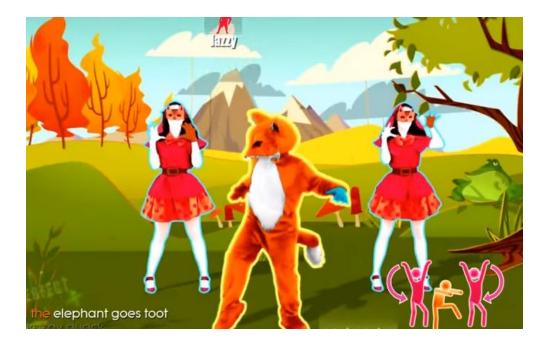

#### Games:

 Kids dance to "The Fox" URL <u>https://www.youtube.com/watch?v=UU0AtBzAIYY</u> while parents clean up from the crafts

# **Just DANCE to the Fox**

(parents clean up crafts)