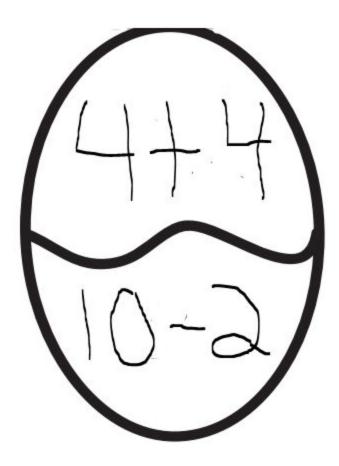

# Math Eggs

Split the class in half. Half will do the Math Egg game and half will do the Plastic Egg Relay Race. Give each child one half of an egg. They have to find the friend that has the same math answer that their half of the egg has on it. EXAMPLE: